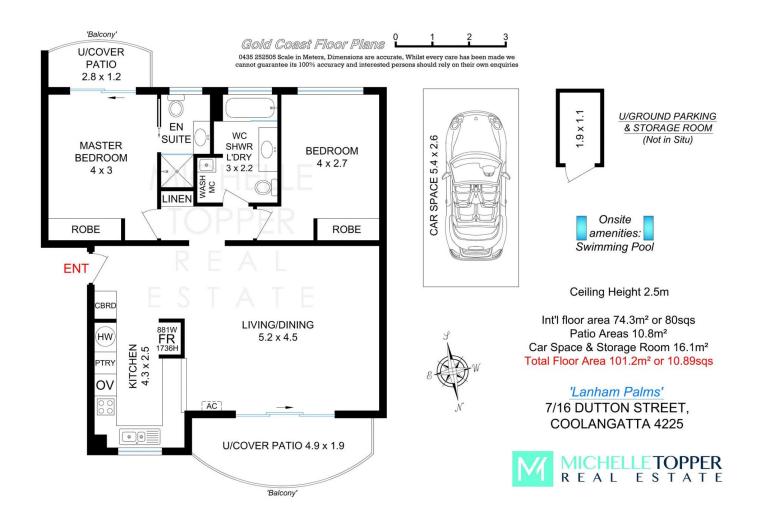

## 7/16 Dutton Street Coolangatta QLD

Find your haven in this charming apartment with an easy-care contemporary design. Situated in Lanham Palms Coolangatta, this north-facing gem is designed to capture the best of natural light, flooding the open-plan lounge and dining area that seamlessly flows onto a spacious balcony.

Both bedrooms boast mirrored wardrobes, including the primary bedroom with its own ensuite and a second balcony.

The well-appointed kitchen, featuring ample cupboard space and electrical appliances. The convenience continues with a combined bathroom and laundry, plus a separate toilet for added comfort.