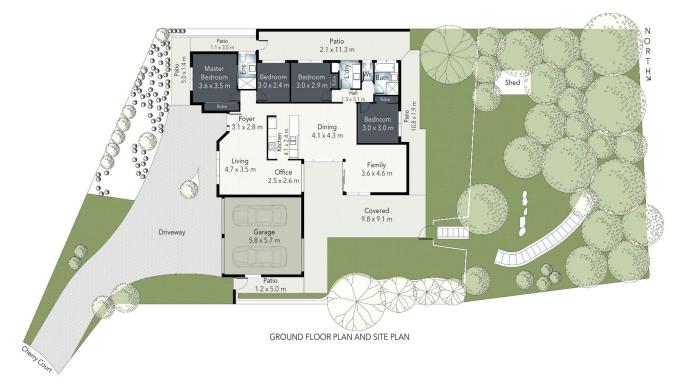

## **5 Cherry Court Banora Point NSW**

This family home offers a thoughtfully designed layout with a leafy backdrop, cradled in a tranquil cul-de-sac. With three-bedrooms, study, two-bathrooms and stands proudly with two-street access, accessible from both 5 Cherry Court and Amaroo Drive.

When you step inside, you're greeted by a welcoming foyer leading into the first of two inviting living areas - a space that's perfect for intimate gatherings or quiet evenings and seamlessly connects to the dining area.

In the middle of the floor plan, you'll discover the heart of this residence - a spacious kitchen brimming with ample bench and cupboard space and overlooking a warm and inviting 2nd dining area. This is the social hub where you

Michelle Topper 0400362639

FLOOR AREA SIZES Internal 165 m<sup>2</sup> External 102 m<sup>2</sup> Total 267 m<sup>2</sup>

PROPERTY DETAILS
- 4 Beds
- 2 Baths
- 2 Cars