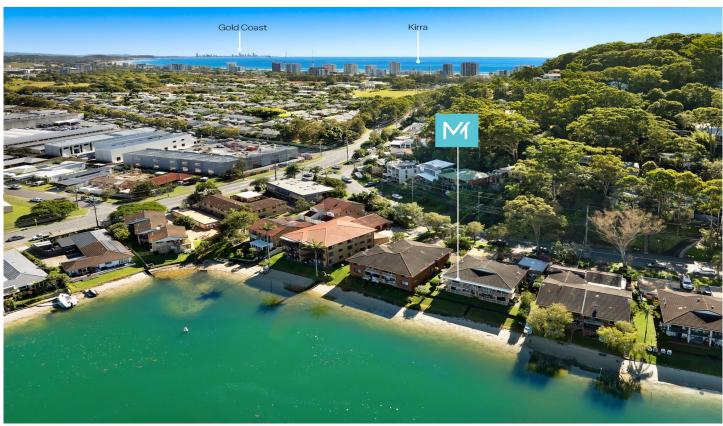

## 4/8 Mugga Way Tweed Heads NSW

Discover waterfront living from this 2-bedroom, 1-bathroom apartment, positioned directly on the canal with easy access to the Tweed River and the ocean. Imagine stepping onto cool sands, enjoying the water, and boating right at your doorstep. This charming first-floor apartment, in a block of only four, offers a private entrance and a convenient 1-car garage. With low body corporate fees, it is an affordable lifestyle choice just 1.2km from the stunning Kirra Beach and moments from the vibrant heart of Coolangatta. Neat and tidy, this home is ready for you to update and add your personal touches.