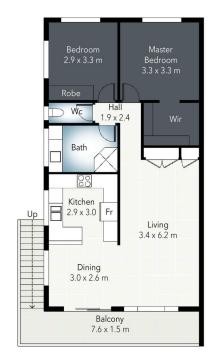

## 2 📭 1 🔓 1 🗬

Type: Apartment Price: \$740,000

**View**: https://www.topperrealestate.com.au/sale/nsw/northern-rivers/tweed-heads/residential/apartment/8

037084

Michelle Topper 0400362639

FLOOR AREA SIZES Internal 77 m<sup>2</sup> External 36 m<sup>2</sup> Total 113 m<sup>2</sup>

PROPERTY DETAILS
- 2 Beds
- 1 Bath
- 1 Car

Floor Plan Measurments are a guide only. All Measurments are approximate in their distance and volume.