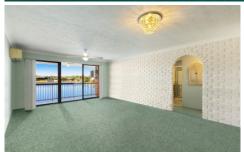

## Features:

- ? The spacious open plan lounge and dining areas open to the balcony with stunning water views, to admire day or night.
- ? A functional kitchen with plenty of cupboard space, with electrical appliances, dishwasher, cook top and an oven.
- ? The master bedroom has views of the water with built in mirror wardrobes, a fan, and air conditioning.
- ? The second bedroom offers a built-in wardrobe, fan and