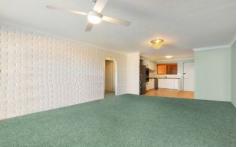

## Features:

- ? The spacious open plan lounge and dining areas open to the balcony with stunning water views, to admire day or night.
- ? A functional kitchen with plenty of cupboard space, with electrical appliances, dishwasher, cook top and an oven.
- ? The master bedroom has views of the water with built in mirror wardrobes, a fan, and air conditioning.
- ? The second bedroom offers a built-in wardrobe, fan and