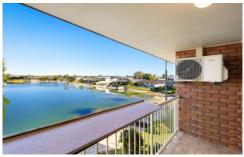

## Features:

- ? The spacious open plan lounge and dining areas open to the balcony with stunning water views, to admire day or night.
- ? A functional kitchen with plenty of cupboard space, with electrical appliances, dishwasher, cook top and an oven.
- ? The master bedroom has views of the water with built in mirror wardrobes, a fan, and air conditioning.
- ? The second bedroom offers a built-in wardrobe, fan and