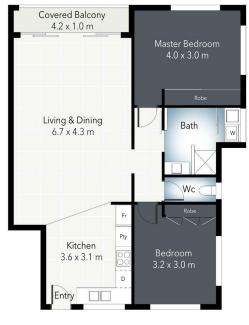

## Features:

- ? The spacious open plan lounge and dining areas open to the balcony with stunning water views, to admire day or night.
- ? A functional kitchen with plenty of cupboard space, with electrical appliances, dishwasher, cook top and an oven.
- ? The master bedroom has views of the water with built in mirror wardrobes, a fan, and air conditioning.
- ? The second bedroom offers a built-in wardrobe, fan and

## 2 📭 1 🖺 1 🗬

Type: Apartment Price: \$770,000

**View :** https://www.topperrealestate.com.au/sale/nsw/no rthern-rivers/tweed-heads/residential/apartment/8

033829

Michelle Topper 0400362639

UNIT 3 FLOOR PLAN

SITE PLAN

FLOOR AREA SIZES Internal 106 m<sup>2</sup> External 5 m<sup>2</sup> Total 111 m<sup>2</sup>

## PROPERTY DETAILS

- 2 Beds 1 Bath
- 1 Car

Floor Plan Measurments are a guide only. All Measurments are approximate in their distance and volume.