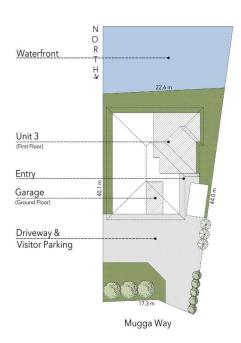

SITE PLAN

FLOOR AREA SIZES Internal 106 m<sup>2</sup> External 5 m<sup>2</sup> Total 111 m<sup>2</sup>