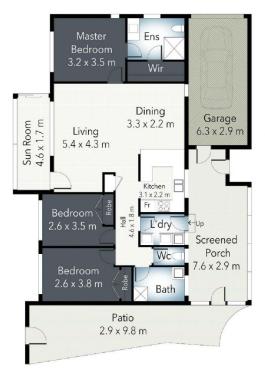

The duplex offers three bedrooms, with two bathrooms and will be perfect for the down sizer to add their own touches to the home.

As you step inside, there is the convenience of tiles through the open concept living, dining and kitchen areas. The heart of this home is the well-equipped kitchen, electrical appliances, double sink, with plenty of cupboard and bench space.

## 1/100 Companion Way, Tweed Heads

FLOOR AREA SIZES Internal 112m<sup>2</sup> External 51m<sup>2</sup> Total 163m²

PROPERTY DETAILS

- 3 Beds - 2 Baths

- 1 Car