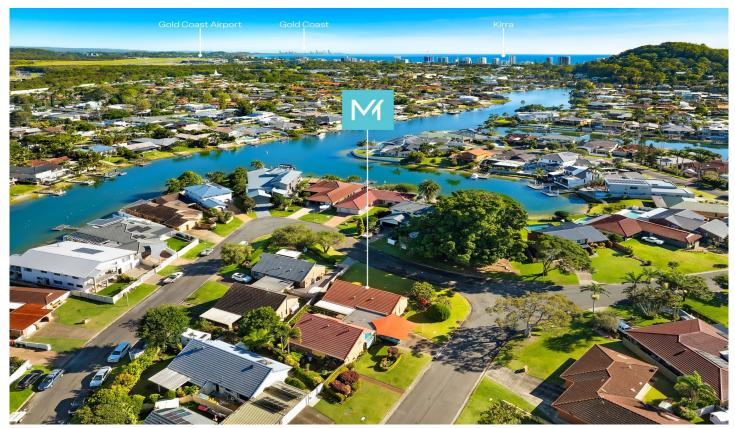

## 1/100 Companion Way Tweed Heads NSW

This spacious north facing three-bedroom duplex will be well sought after. Positioned in the quiet location of Tweed Heads, across from parkland with easy access to launch your canoe and paddle out to the Tweed River.

## 1/100 Companion Way, Tweed Heads

FLOOR AREA SIZES Internal 112m<sup>2</sup> External 51m<sup>2</sup> Total 163m²

PROPERTY DETAILS

- 3 Beds - 2 Baths

- 1 Car