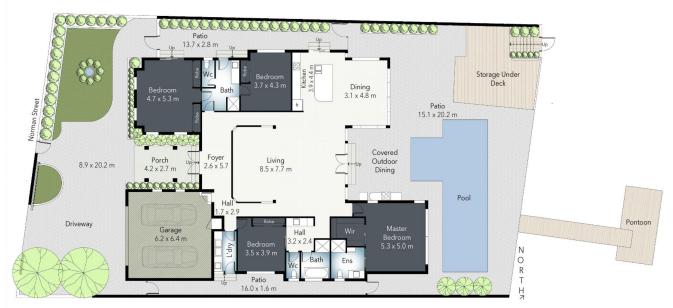

## 4 🗀 3 🔓 2 🖨

Type : House Land Size : 834 sqm

View: https://www.topperrealestate.com.au/sale/n

sw/northern-rivers/tweed-heads/residential/

house/7905944

Michelle Topper 0400362639

GROUND FLOOR AND SITE PLAN

FLOOR AREA SIZES Internal 274 m<sup>2</sup> External 377m<sup>2</sup>

Total 651m<sup>2</sup>

PROPERTYDETAILS

- -4 Beds
- -3 Baths
- -2 Cars

Disclaimer: Whilst every effort has been made to ensure the accuracy of these particulars, no warranty is given by the vendor or the agent as to their accuracy. Interested parties should not rely on these particulars as representations of fact but must instead satisfy themselves by inspection or otherwise.