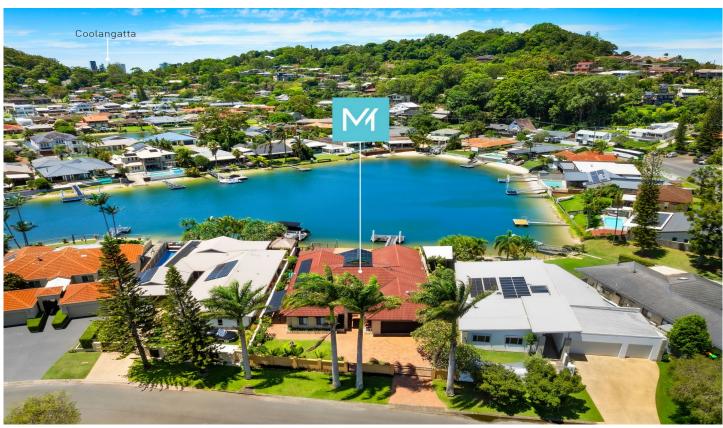

## **6 Norman Street Tweed Heads NSW**

Welcome to your waterfront paradise! This impeccably designed northeast-facing 4-bed, 2 bath, property is a dream come true on the water's edge!

Positioned on 834m2 of land with 20m wide water frontage. Nestled in one of Tweed Heads' finest cul-de-sac waterfront locations, this residence boasts breathtaking wide water views, a sparkling swimming pool, a private sandy beach, a pontoon, and a convenient boat ramp. Enjoy direct access to the Tweed River and the ocean, with Kirra and Coolangatta beaches just minutes away.