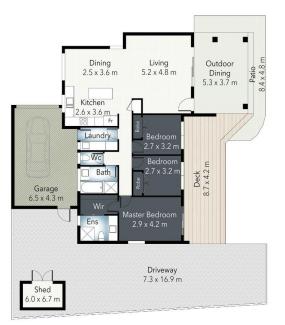

Michelle Topper 0400362639

FLOOR AREA SIZES Internal 126m<sup>2</sup> External 143m<sup>2</sup> Total 269m<sup>2</sup> PROPERTY DETAILS - 3 Beds - 2 Baths - 2 Car

Floor Plan Measurments are a guide only. All Measurments are approximate in their distance and volume.