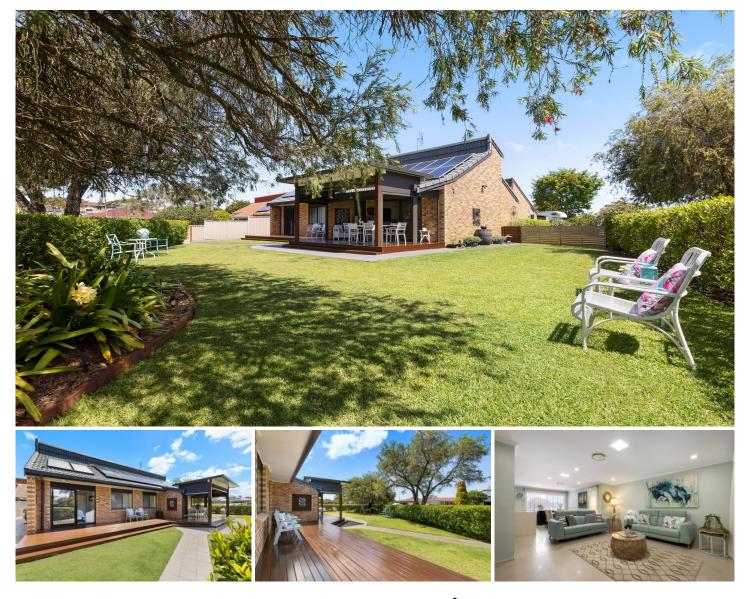

## SOLD

Embrace the ease of low-maintenance duplex living without compromising on the finer things in this north-facing Tweed Heads property, meticulously designed for the discerning down sizer with private yard.

As you step inside, sleek tiled floors guide you through the open-concept living, dining and kitchen areas promising plenty of space to entertain. The heart of this home lies in its beautifully renovated well-equipped kitchen, adorned with a 40 mil stone bench top, breakfast bar and an abundance of cupboard space.

The outdoor entertainment area comes with pull-down sun blinds, promising a versatile space where you can host