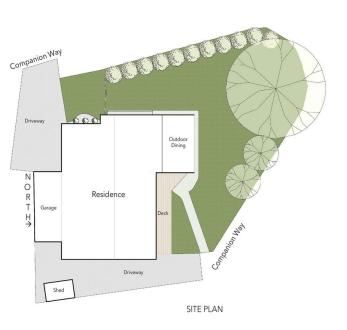

Michelle Topper 0400362639

FLOOR AREA SIZES Internal 126m<sup>2</sup> External 143m<sup>2</sup> Total 269m<sup>2</sup> PROPERTY DETAILS - 3 Beds - 2 Baths - 2 Car

Floor Plan Measurments are a guide only. All Measurments are approximate in their distance and volume.