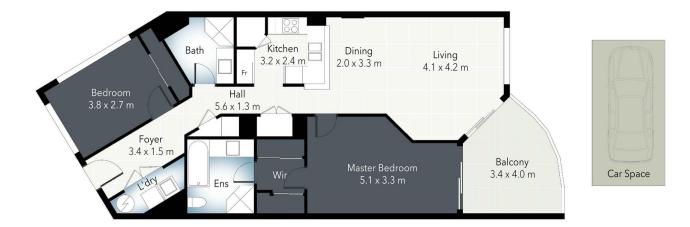

## 2 🛤 2 🚔 1 🚘

- Type : Apartment
- **Price :** \$ 965,000
- View : https://www.topperrealestate.com.au/sale/qld/gol d-coast/coolangatta/residential/apartment/78441 85

Michelle Topper 0400362639

FLOOR AREA SIZES Internal 91m<sup>2</sup> External 11m<sup>2</sup> Total 102m<sup>2</sup>

PROPERTY DETAILS - 2 Beds - 2 Baths - 1 Car

Floor Plan Measurments are a guide only. All Measurments are approximate in their distance and volume.