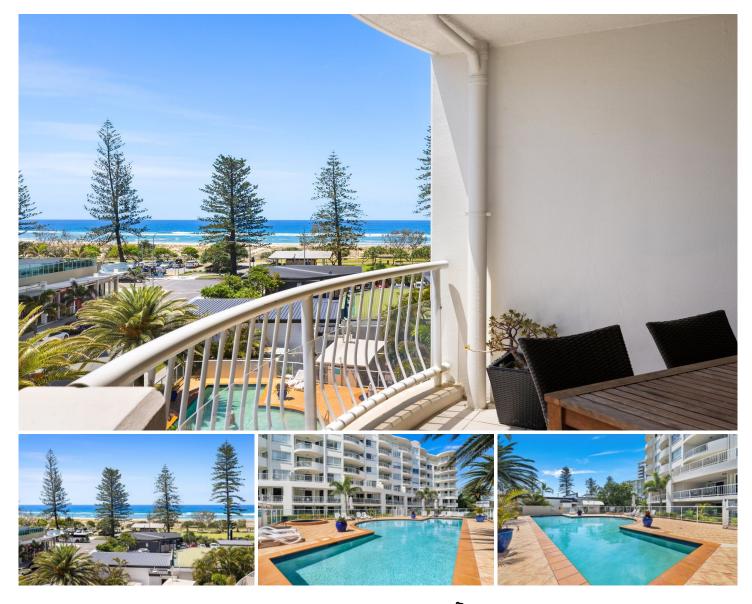

## 502/4-10 Douglas Street Coolangatta QLD

Step into this coastal two-bedroom apartment on the 5th floor of the iconic Kirra Beach Apartments.

The open-plan design seamlessly integrates the lounge, dining, and kitchen, flowing onto an undercover entertainment balcony with views of Kirra Beach. The kitchen, a tasteful design, boasts ample cabinetry, cupboard space, and a pantry, complemented by modern appliances including a dishwasher, electric cook-top, and oven.

The generous master suite opens directly onto the balcony, featuring a walk-through wardrobe leading to an ensuite with a bath, separate shower, vanity, and toilet. The second double bedroom, nestled at the rear of the apartment,

## 2 🛤 2 🚔 1 🚘

- Type : Apartment
- **Price :** \$ 965,000
- View : https://www.topperrealestate.com.au/sale/qld/gol d-coast/coolangatta/residential/apartment/78441 85

Michelle Topper 0400362639

FLOOR AREA SIZES Internal 91m<sup>2</sup> External 11m<sup>2</sup> Total 102m<sup>2</sup>