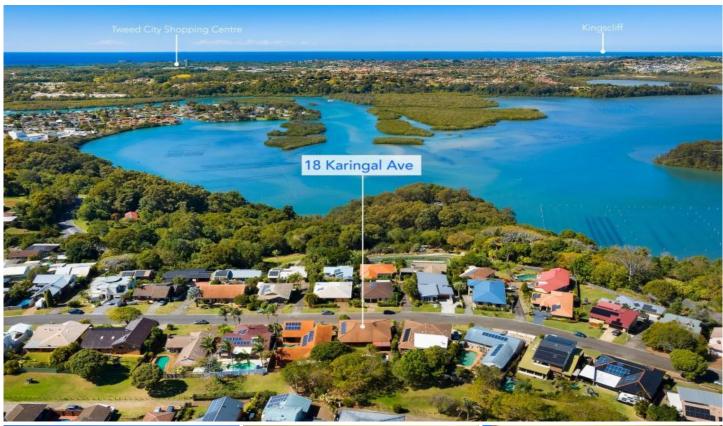

## 18 Karingal Avenue Bilambil Heights NSW

Unfold a chapter of your family's story in a home that offers room to grow and front-row seats to captivating water views. The property is positioned on an elevated 677 sqm land and presents an unparalleled opportunity to embrace a lifestyle of coastal charm and relaxation. With its wide views stretching from Coolangatta to Kingscliff, across the Terranora Broadwater, Tweed Estuary and beyond to the ocean, this residence promises an enchanting panorama.

Within a 10 minutes' drive to Coolangatta and the sandy shores of Kirra beach, this original two-storey home presents an array of exceptional amenities within reach. Its thoughtful design embraces an abundance of natural light, creating a warm and inviting ambiance throughout the day. With four spacious bedrooms, including the expansive