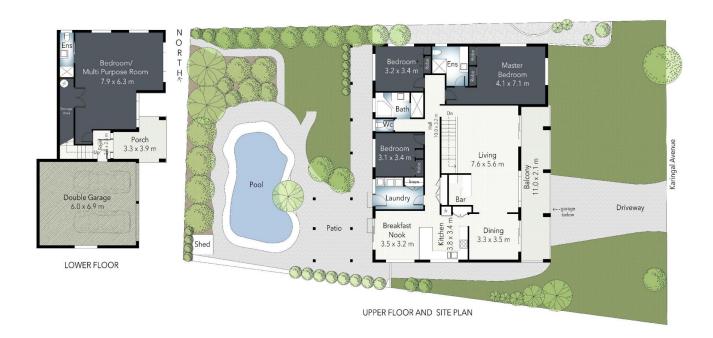

FLOOR AREA SIZES

Internal 251m<sup>2</sup> External 32m<sup>2</sup> Total 283m<sup>2</sup>

PROPERTY DETAILS

- 4 Bed - 3 Bath
- 2 Car

Floor Plan Measurments are a guide only. All Measurments are approximate in their distance and volume.