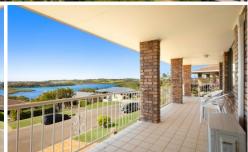

## 18 Karingal Avenue Bilambil Heights NSW

Unfold a chapter of your family's story in a home that offers room to grow and front-row seats to captivating water views. The property is positioned on an elevated 677 sqm land and presents an unparalleled opportunity to embrace a lifestyle of coastal charm and relaxation. With its wide views stretching from Coolangatta to Kingscliff, across the Terranora Broadwater, Tweed Estuary and beyond to the ocean, this residence promises an enchanting panorama.

Within a 10 minutes' drive to Coolangatta and the sandy shores of Kirra beach, this original two-storey home presents an array of exceptional amenities within reach. Its thoughtful design embraces an abundance of natural light, creating a warm and inviting ambiance throughout the day. With four spacious bedrooms, including the expansive