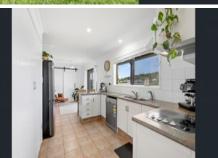

The main lounge room opens to the front of the home whilst the dining area, kitchen and sitting room opens to the rear with stunning water views.

Upstairs there are four bedrooms, and the main bedroom has a walk-in robe, ensuite and incredible water views.