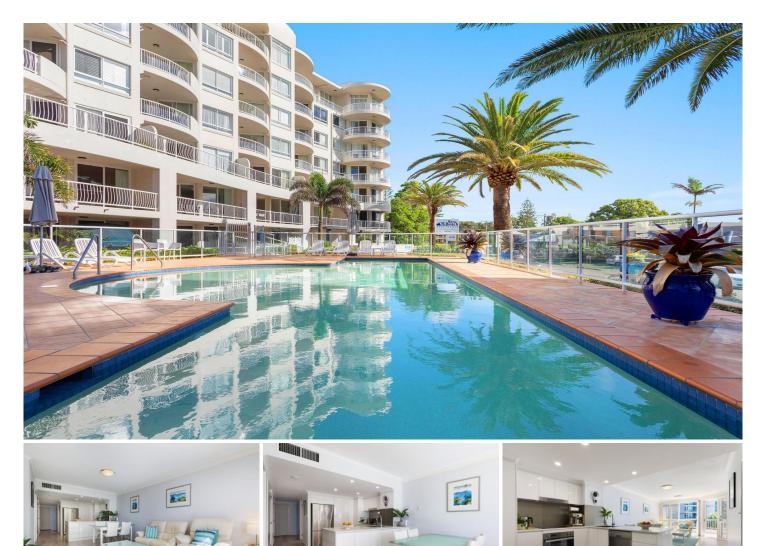

## 305/4-10 Douglas Street Coolangatta QLD

This spacious 2 bedroom, 1 study apartment is in a premier position within Kirra Beach apartments. Open plan, renovated with stylish plantation shutters and offers one of the larger entertainment balconies for your outdoor living. Located on the 3rd floor with ocean views and only 100m to the famous Kirra beach.

Once you enter the apartment you will be drawn to the open plan of the lounge, dining, and kitchen, designed in stylish tones, and is complimented with white plantation shutters.

The glass sliding doors lead out to the expansive open and undercover entertainment balcony. There is plenty of room to create an outdoor living space.