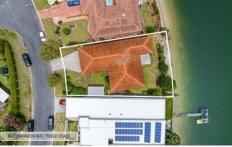

# 84 Companion Way, Tweed Heads

Please note:

Floorplan Measurements are a guide only.

All dimensions are approximate in their distance and volume.

Internal: 195.3m2 - External: 55.8m2 - Total: 251.1m2