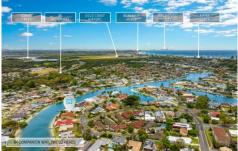

### 84 Companion Way Tweed Heads NSW

SOLD PRIOR TO AUCTION - The waterfront properties on the main canal are held very tightly and now you can purchase this waterfront property on 806m2 with approximately 23m wide water frontage, with private sandy beach and access to the Tweed River and the ocean.

### FEATURES OF THIS PROPERTY:

The open plan lounge / dining and kitchen are located on the waterside and open to the undercover entertainment

For full version visit the website