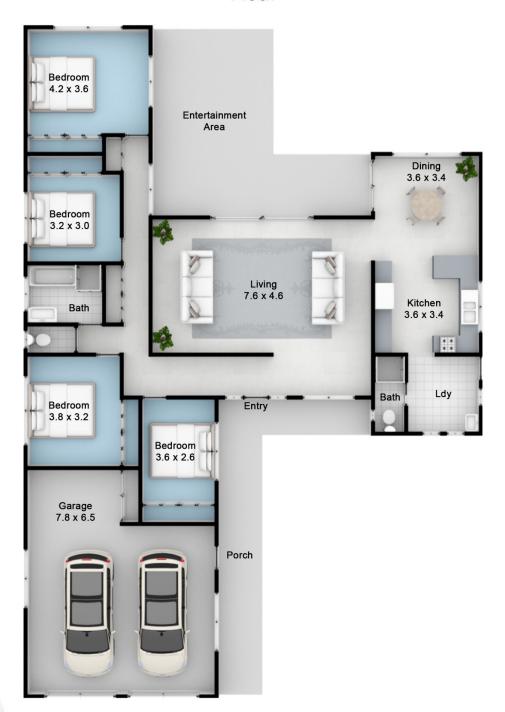

# 84 Companion Way, Tweed Heads

Please note:

Floorplan Measurements are a guide only.

All dimensions are approximate in their distance and volume.

Internal: 195.3m2 - External: 55.8m2 - Total: 251.1m2