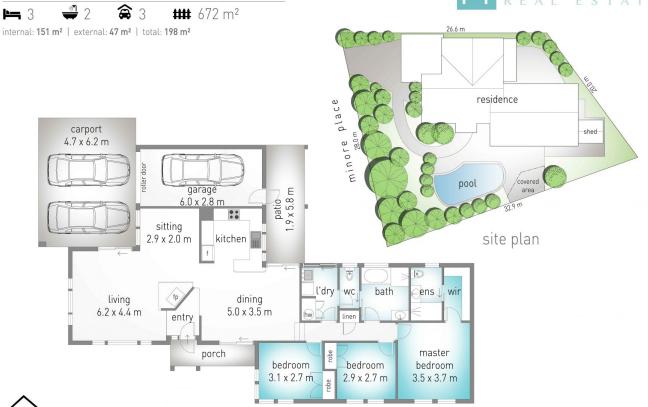

## 4 Minore Place Tweed Heads NSW

This classic brick home radiates character and charm with all the modern conveniences for today's family. Nestled on a 672m2 block in a very sought-after cul-de-sac, this home is just 2km to Kirra Beach! Originally built in 1987, this three-bedroom, two-bathroom home is ready for you to move in or renovate to your tastes with plenty of room to extend.

The soaring high-raked ceilings are impressive on entry and the living area has a sitting room, light-filled lounge with a brick feature wall and a cosy pot-belly fireplace.

A few steps away is the dining and kitchen area with a view of the pool and patio. The kitchen has loads of cupboard and bench space with electrical appliances and a sliding

## 4 Minore Place, Tweed Heads

Dimensions are approximate. All information contained herein is gathered rom sources we believe to be reliable. However we cannot guarantee its occuracy and interested persons should rely on their own enquiries.