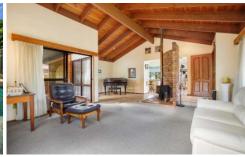

The soaring high-raked ceilings are impressive on entry and the living area has a sitting room, light-filled lounge with a brick feature wall and a cosy pot-belly fireplace.

A few steps away is the dining and kitchen area with a view of the pool and patio. The kitchen has loads of cupboard and bench space with electrical appliances and a sliding