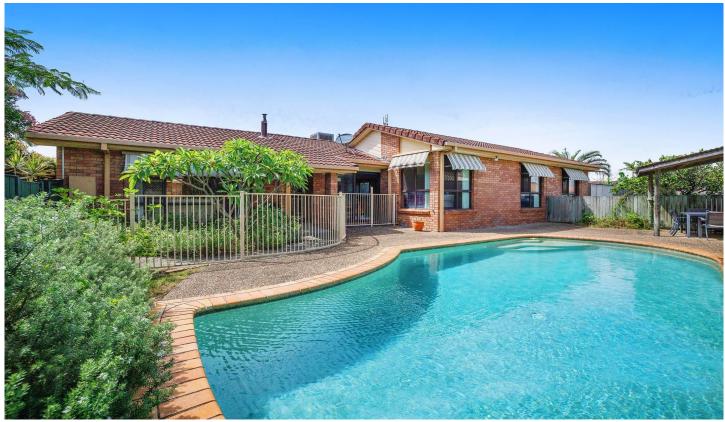

## 4 Minore Place Tweed Heads NSW

This classic brick home radiates character and charm with all the modern conveniences for today's family. Nestled on a 672m2 block in a very sought-after cul-de-sac, this home is just 2km to Kirra Beach! Originally built in 1987, this three-bedroom, two-bathroom home is ready for you to move in or renovate to your tastes with plenty of room to extend.

The soaring high-raked ceilings are impressive on entry and the living area has a sitting room, light-filled lounge with a brick feature wall and a cosy pot-belly fireplace.

A few steps away is the dining and kitchen area with a view of the pool and patio. The kitchen has loads of cupboard and bench space with electrical appliances and a sliding