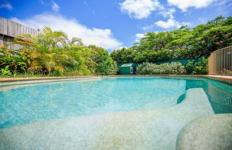

The soaring high-raked ceilings are impressive on entry and the living area has a sitting room, light-filled lounge with a brick feature wall and a cosy pot-belly fireplace.

A few steps away is the dining and kitchen area with a view of the pool and patio. The kitchen has loads of cupboard and bench space with electrical appliances and a sliding