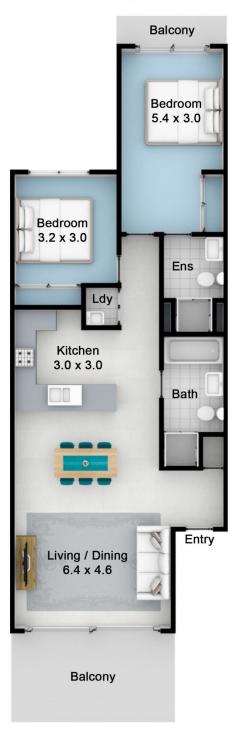

#### Features include:

?This very spacious open plan living and dining room with air conditioning opens to the oversize balcony, great size for entertaining.

?The kitchen is equipped with plenty of cupboard and bench space, breakfast bar, electrical appliances, dishwasher, and a double sink.

?The spacious master suite is located to the rear of the apartment and opens to the private balcony. The bedroom is complete with built in wardrobe and an ensuite.

For full version visit the website

## 12/9 Lloyd Street, Tweed Heads South

Please note:

Floorplan Measurements are a guide only.

All dimensions are approximate in their distance and volume.

Internal: 84.2m2 - External: 17.0m2 - Total: 101.2m2