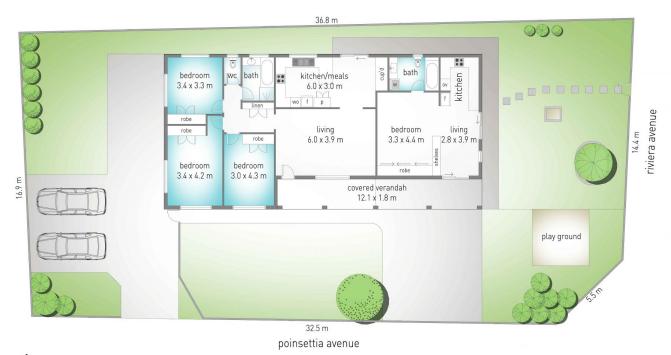

## 54 Riviera Avenue, **Tweed Heads West**

▶ 4 2 8 2 total: 155 m² | external: 22 m² | total: 177 m²

Dimensions are approximate. All information contained herein is gathered from sources we believe to be reliable. However we cannot guarantee its accuracy and interested persons should rely on their own enquiries.