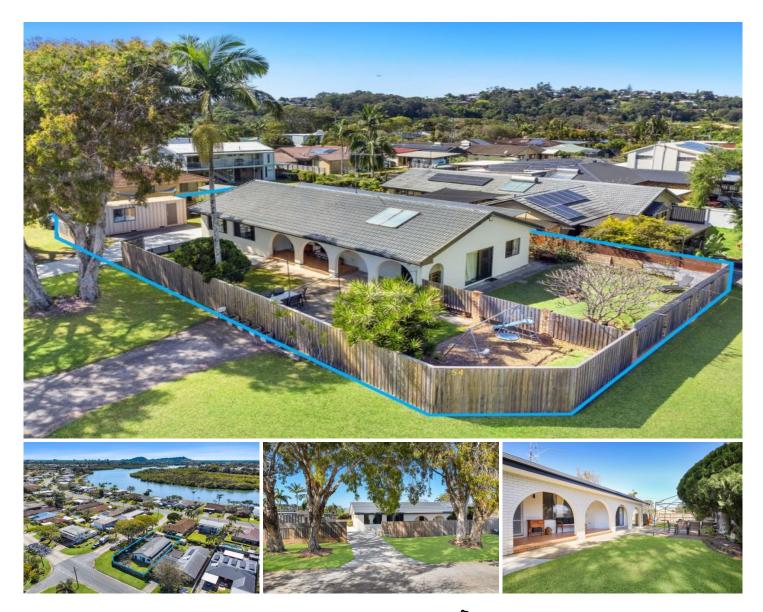

## 54 Riviera Avenue Tweed Heads West NSW

Positioned on a corner block in a peaceful riverside location, is this charming home offering endless opportunities. Whether you require a three- or four-bedroom home, dual living, room for a boat and caravan, the design of the home will cater for your personal requirements.

The current owners required a private dual living for an extended family member and converted the double garage into a studio, with a private entrance and a private yard. This is a fantastic design for the extended family or dual living.

The studio was designed in crisp white and neutral tones, and the kitchenette offers plenty of cupboard and bench