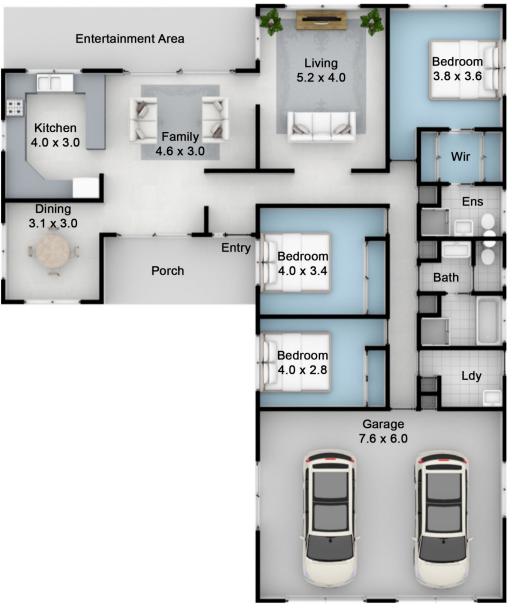

## 90 Companion Way, Tweed Heads

Please note:

Floorplan Measurements are a guide only.

All dimensions are approximate in their distance and volume.

Internal: 184.4m2 - External: 27.3m2 - Total: 211.7m2