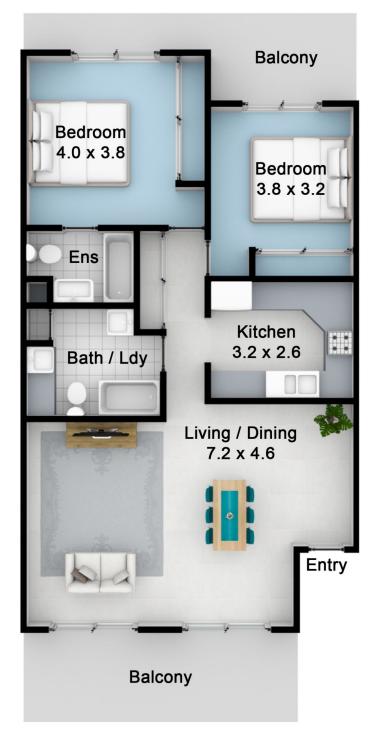

## 25/14 Douglas Street Kirra QLD

Imagine waking up, strolling down the street to grab a coffee and go for a walk along the beach within metres from your own home, then this could be you. This spacious 2-bedroom, 2-bathroom apartment with 2 car accommodation is just 150m from the world-famous Kirra Beach.

## 25/14 Douglas Street, Coolanagatta

Please note:

Floorpla2easurements are a guide only.

All dimensions are approximate in their distance and volume.

Internal: 83.2m2 - External: 25.3m2 - Total: 108.5m2