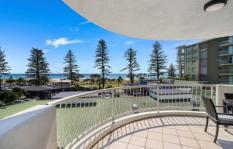

#### 407/4-10 Douglas Street Kirra QLD

Apartment 407 within Kirra Beach Apartments is a north facing renovated apartment located on the 4th floor with wide ocean views.

The open plan design of the lounge, dining and kitchen is very inviting with over size windows framing the beautiful ocean views, neutral tones and plenty of sunlight. The alfresco balcony is also larger than most, perfect for entertaining with friends before dining at one of the many local restaurants.