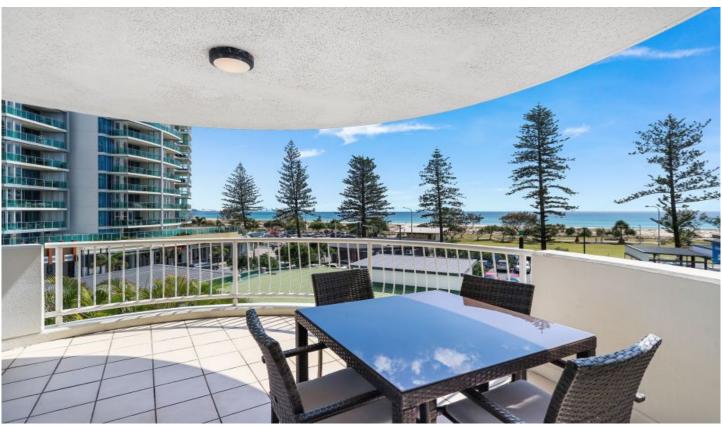

#### 407/4-10 Douglas Street Kirra QLD

Apartment 407 within Kirra Beach Apartments is a north facing renovated apartment located on the 4th floor with wide ocean views.

The open plan design of the lounge, dining and kitchen is very inviting with over size windows framing the beautiful ocean views, neutral tones and plenty of sunlight. The alfresco balcony is also larger than most, perfect for entertaining with friends before dining at one of the many local restaurants.