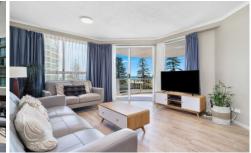

#### 407/4-10 Douglas Street Kirra QLD

Apartment 407 within Kirra Beach Apartments is a north facing renovated apartment located on the 4th floor with wide ocean views.

The open plan design of the lounge, dining and kitchen is very inviting with over size windows framing the beautiful ocean views, neutral tones and plenty of sunlight. The alfresco balcony is also larger than most, perfect for entertaining with friends before dining at one of the many local restaurants.