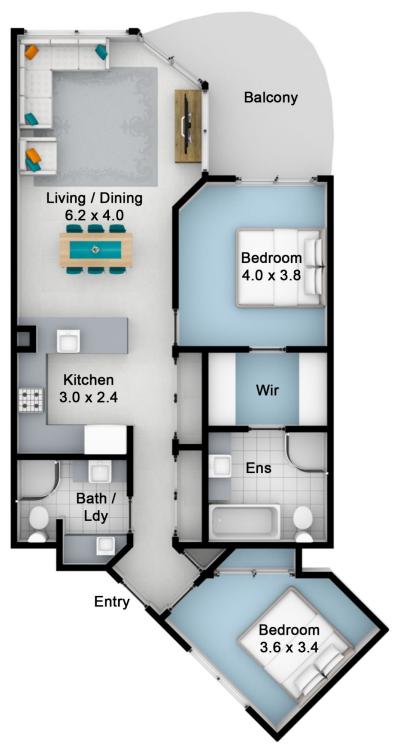

#### 407/4-10 Douglas Street Kirra QLD

Apartment 407 within Kirra Beach Apartments is a north facing renovated apartment located on the 4th floor with wide ocean views.

The open plan design of the lounge, dining and kitchen is very inviting with over size windows framing the beautiful ocean views, neutral tones and plenty of sunlight. The alfresco balcony is also larger than most, perfect for entertaining with friends before dining at one of the many local restaurants.

The kitchen has been tastefully renovated with white cabinetry and stone bench tops, convenient breakfast bar and plenty of cupboard space.

For full version visit the website

## 407/4 Douglas Street, Coolanagatta

Please note:

Floorpla2easurements are a guide only.

All dimensions are approximate in their distance and volume.

Internal: 75.2m2 - External: 11.0m2 - Total: 86.2m2