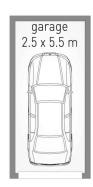

## 501/215 Boundary Street, Coolangatta

internal: 100 m² | external: 18 m² | total: 118 m²

**a** 1

Dimensions are approximate. All information contained herein is gathered from sources we believe to be reliable. However we cannot guarantee its