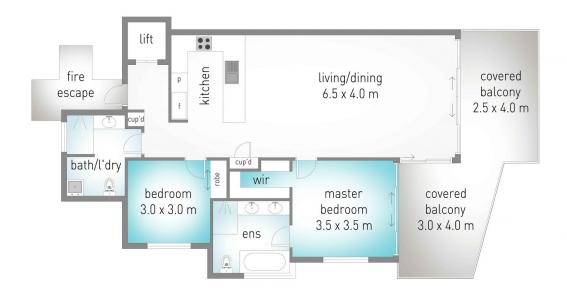

## 501/215 Boundary Street Coolangatta QLD

Perfectly positioned in the heart of Rainbow Bay, apartment 501 is one of only nineteen residential apartments and only two per floor. Located on the fifth floor of Eden Apartments, is this stylish spacious furnished apartment designed to capture the natural light and ocean breezes.

Modern in design, with an open plan living area that extends to the spacious balcony where you can admire the surrounds. A designer kitchen complete with stone bench tops and breakfast bar, gas cooking, dishwasher, a suite of quality stainless steel appliances and plenty of storage.

Master suite with private balcony, walk in robe, and is complemented by the ensuite with a double basin, shower, and a private spa bath to soak away at the end of the day.

For full version visit the website

## 501/215 Boundary Street, Coolangatta

internal: 100 m² | external: 18 m² | total: 118 m²

**a** 1

Dimensions are approximate. All information contained herein is gathered from sources we believe to be reliable. However we cannot guarantee its