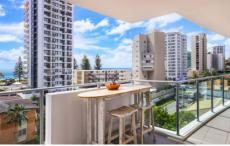

Modern in design, with an open plan living area that extends to the spacious balcony where you can admire the surrounds. A designer kitchen complete with stone bench tops and breakfast bar, gas cooking, dishwasher, a suite of quality stainless steel appliances and plenty of storage.