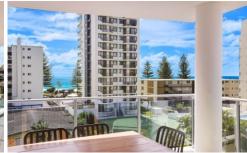

Modern in design, with an open plan living area that extends to the spacious balcony where you can admire the surrounds. A designer kitchen complete with stone bench tops and breakfast bar, gas cooking, dishwasher, a suite of quality stainless steel appliances and plenty of storage.