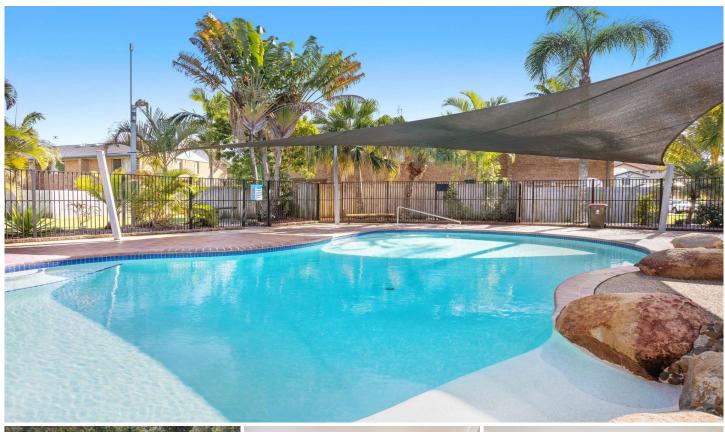

## 63/20 Binya Avenue Tweed Heads NSW

Located in "Kirra Shores" residential complex this neat and tidy townhouse is just a short 800m flat walk to Kirra Beach and cafes.

Plenty of natural light streaming through this residential townhouse.

## Features include:

An open plan tiled lounge, dining and kitchen areas opening to the under-cover entertainment area with a fully fenced private courtyard.

There are 2 spacious bedrooms with built in cupboards.