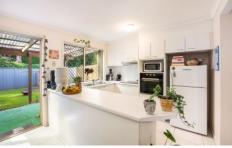

## Features include:

An open plan tiled lounge, dining and kitchen areas opening to the under-cover entertainment area with a fully fenced private courtyard.

There are 2 spacious bedrooms with built in cupboards.