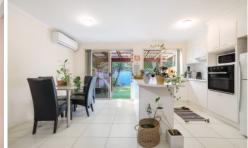

## Features include:

An open plan tiled lounge, dining and kitchen areas opening to the under-cover entertainment area with a fully fenced private courtyard.

There are 2 spacious bedrooms with built in cupboards.