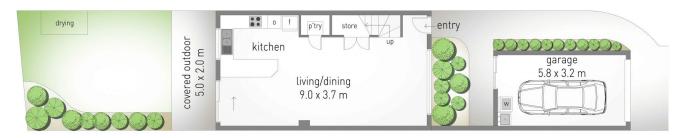

## Features include:

An open plan tiled lounge, dining and kitchen areas opening to the under-cover entertainment area with a fully fenced private courtyard.

There are 2 spacious bedrooms with built in cupboards.

## 63/20 Binya Avenue, **Kirra**

**a** 1 internal: 108  $m^2$  | external: 10  $m^2$  | garage: 19  $m^2$  | total: 137  $m^2$ 

upper level

lower level