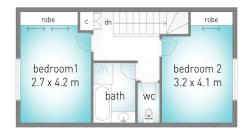

## Features include:

An open plan tiled lounge, dining and kitchen areas opening to the under-cover entertainment area with a fully fenced private courtyard.

There are 2 spacious bedrooms with built in cupboards.

A main bathroom with a separate toilet.

Air Conditioned for comfort all year round and fans throughout.

For full version visit the website

## 63/20 Binya Avenue, **Kirra**

**a** 1 internal: 108  $m^2$  | external: 10  $m^2$  | garage: 19  $m^2$  | total: 137  $m^2$ 

upper level

lower level