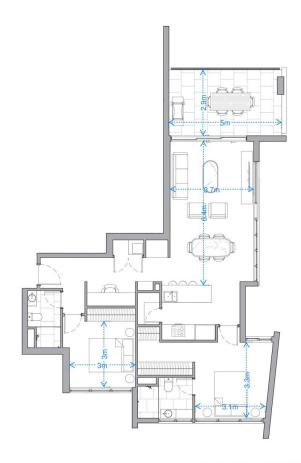

## 703/8 Churchill Street Kirra QLD

Positioned in one of Kirra's Boutique Apartment Building - Elan, only 31 residential apartments. On offer is this north facing 110m2 / 2-bedroom apartment positioned on the 7th floor with ocean views. Conveniently located to Kirra beach, famous surf breaks, cafes, and restaurants. Exceptional resident amenities including a pool and entertaining area, secure basement carparking and lift access.

Features include:

Modern open plan living, and dining area opening to the undercover spacious balcony.

Generous ceiling heights throughout with square set finish. Ducted air conditioning system to the living room and all the bedrooms.

apartments

203, 303, 403, 503, 603, 703, 803

| WO TO EIGHT<br>2<br>2 |
|-----------------------|
|                       |
| 2                     |
|                       |
| Y                     |
| 1                     |
| 93M²                  |
| 17M²                  |
| 110M²                 |
|                       |
|                       |