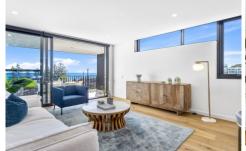

## 703/8 Churchill Street Kirra QLD

Positioned in one of Kirra's Boutique Apartment Building - Elan, only 31 residential apartments. On offer is this north facing 110m2 / 2-bedroom apartment positioned on the 7th floor with ocean views. Conveniently located to Kirra beach, famous surf breaks, cafes, and restaurants. Exceptional resident amenities including a pool and entertaining area, secure basement carparking and lift access.

Features include:

Modern open plan living, and dining area opening to the undercover spacious balcony.

Generous ceiling heights throughout with square set finish. Ducted air conditioning system to the living room and all the bedrooms.