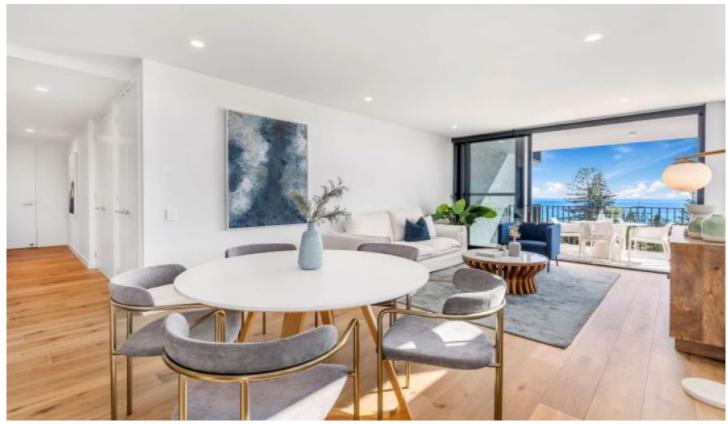

## 703/8 Churchill Street Kirra QLD

Positioned in one of Kirra's Boutique Apartment Building - Elan, only 31 residential apartments. On offer is this north facing 110m2 / 2-bedroom apartment positioned on the 7th floor with ocean views. Conveniently located to Kirra beach, famous surf breaks, cafes, and restaurants. Exceptional resident amenities including a pool and entertaining area, secure basement carparking and lift access.

Features include:

Modern open plan living, and dining area opening to the undercover spacious balcony.

Generous ceiling heights throughout with square set finish. Ducted air conditioning system to the living room and all the bedrooms.