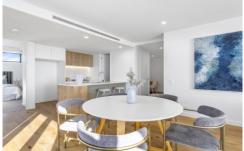

## 703/8 Churchill Street Kirra QLD

Positioned in one of Kirra's Boutique Apartment Building - Elan, only 31 residential apartments. On offer is this north facing 110m2 / 2-bedroom apartment positioned on the 7th floor with ocean views. Conveniently located to Kirra beach, famous surf breaks, cafes, and restaurants. Exceptional resident amenities including a pool and entertaining area, secure basement carparking and lift access.

Features include:

Modern open plan living, and dining area opening to the undercover spacious balcony.

Generous ceiling heights throughout with square set finish. Ducted air conditioning system to the living room and all the bedrooms.