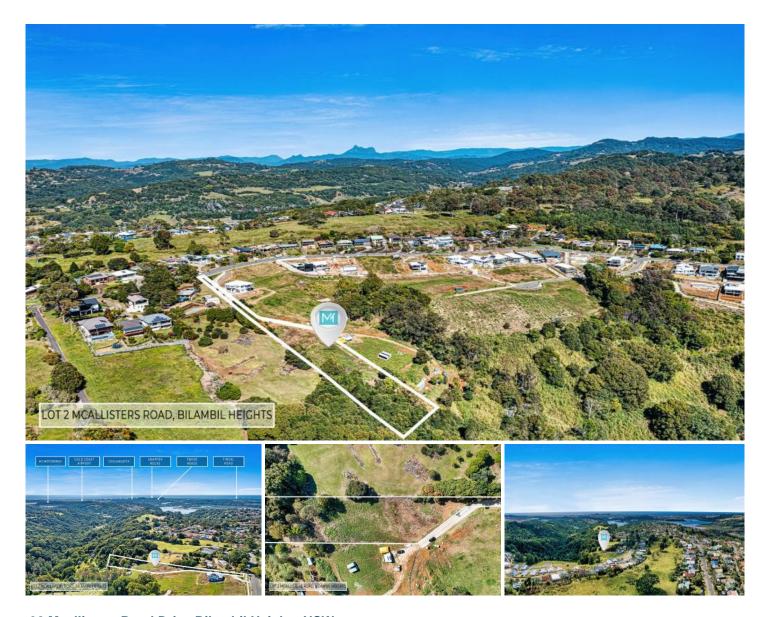

## 38 Mcallisters Road Drive Bilambil Heights NSW

Don't miss this fantastic opportunity to acquire a spectacular northerly acreage. Plenty of room to build your dream home and grow the fruit trees and the vegetable garden.

The building pad has been cleared, and ready to design the ultimate dream home that maximizes this ideal aspect. The lot is fully serviced with underground power, town water and services, choice is yours. and is just waiting for the new owner to design their home around the panoramic views.

Lot 2, is a hidden gem and is one of Scenic Ridge Estate's larger allotments of 4228m2 of land. Imagine very few neighbours, space to design your dream home, pool,

For full version visit the website

Type : Land Price : \$ 535,000 Land Size : 4228 sqm