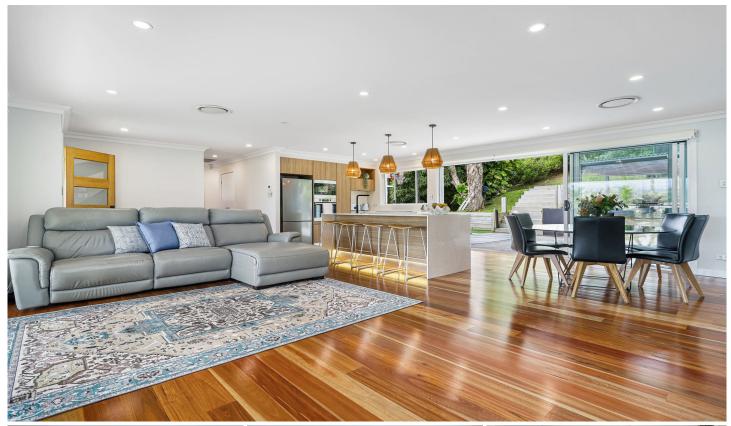

#### FEATURES OF THE PROPERTY

- ? This tastefully renovated home was designed around entertaining and spread over an elevated 1092m2 of land.
- ? High privacy walls with a remote-control privacy gate.
- ? Open plan that seamlessly connects the front spacious