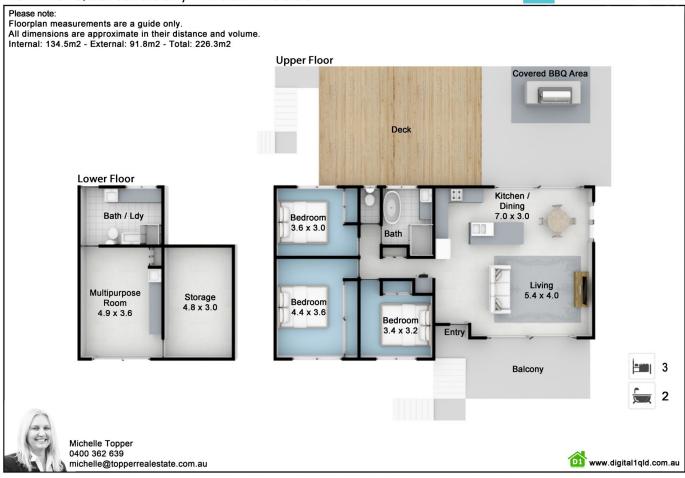

## 3 🕮 2 🟪 3 🖨

Type : House Land Size : 1092 sqm

View: https://www.topperrealestate.com.au/sale/n

sw/northern-rivers/tweed-heads/residential/

house/7163577

Michelle Topper 0400362639