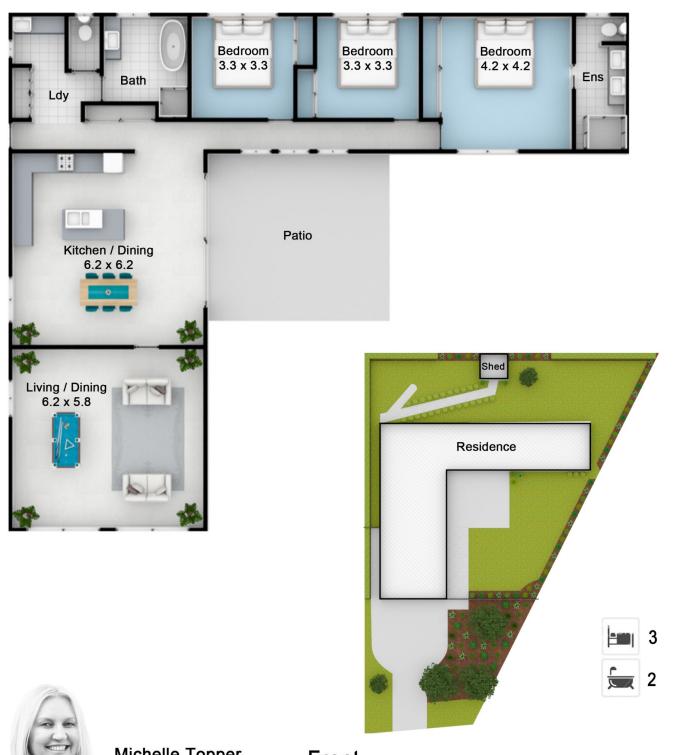

## 5 Meridian Way, Tweed Heads

Please note:

Floorplan measurements are a guide only.

All dimensions are approximate in their distance and volume.

Internal: 155.3m2 - External: 30.0m2 - Total: 185.3m2