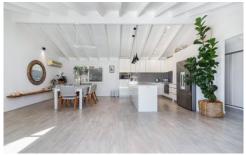

Stunning curved windows offer a glimpse of the delights inside as you approach your new home.

Walk through the passenger gate and behind the privacy walls your property opens to the secluded residence. Step inside to the large open spaces, from the vast multipurpose room currently used as a welcoming living area with high ceilings and white epoxy-style floor, separated to the open-plan kitchen and dining area by the designer barn