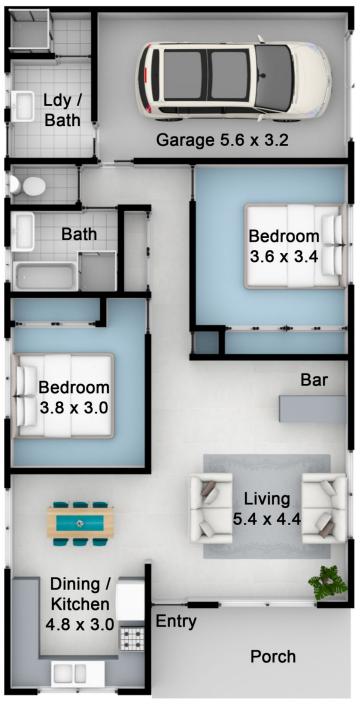

#### The duplex features:

- ? Open plan living and dining areas.
- ? An original kitchen with electric appliances.
- ? Two good size bedrooms with built-in wardrobes.
- ? Main bathroom with separate toilet.
- ? Laundry with additional shower
- ? Single garage
- ? The two duplexes are divided by the two garages and

## 1/33 Meridian Way, Tweed Heads

Please note:

Floorplan measurements are a guide only.

All dimensions are approximate in their distance and volume.

Internal: 98.8m2 - External: 10.0m2 - Total: 108.8m2