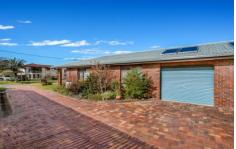

#### The duplex features:

- ? Open plan living and dining areas.
- ? An original kitchen with electric appliances.
- ? Two good size bedrooms with built-in wardrobes.
- ? Main bathroom with separate toilet.
- ? Laundry with additional shower
- ? Single garage
- ? The two duplexes are divided by the two garages and

### Rear

0400 362 639 michelle@topperrealestate.com.au