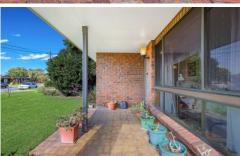

#### The duplex features:

- ? Open plan living and dining areas.
- ? An original kitchen with electric appliances.
- ? Two good size bedrooms with built-in wardrobes.
- ? Main bathroom with separate toilet.
- ? Laundry with additional shower
- ? Single garage
- ? The two duplexes are divided by the two garages and