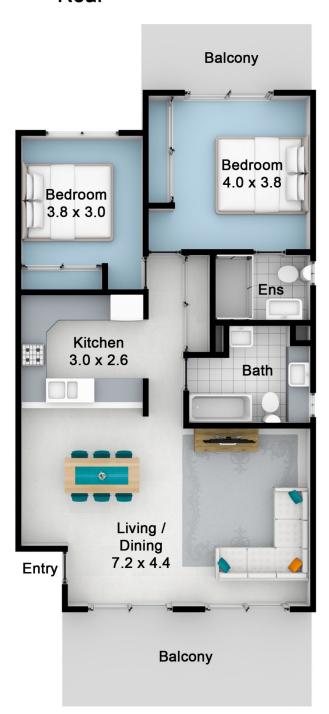

## 10/14 Douglas Street, Coolangatta

Please note:

Floorplan measurements are a guide only.

All dimensions are approximate in their distance and volume.

Internal: 96.1m2 - External: 23.6m2 - Total: 119.7m2

## Rear

Garage 5.4 x 2.8

**Front** 

Michelle Topper 0400 362 639 michelle@topperrealestate.com.au

1