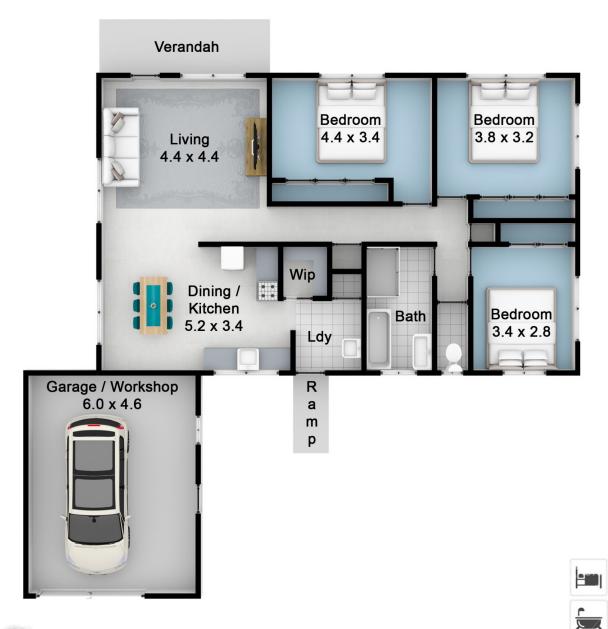

The single-storey layout is light-filled and functional with three bedrooms and one bathroom along with an open-plan living area. The kitchen, with a walk-in pantry, has plenty of scope to update and create the contemporary cook's haven overlooking your back yard.

The bedrooms have built-in robes and easy access to the central bathroom with a bath, shower, and a separate toilet

For full version visit the website

## 59A Stapylton Street, Coolangatta

Please note:

Floorplan measurements are a guide only.

All dimensions are approximate in their distance and volume.

Internal: 125.6m2 - External: 7.6m2 - Total: 133.2m2