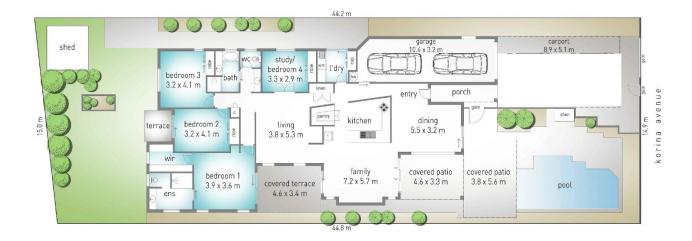

The spacious layout is spread over one level and boasts four bedrooms, two bathrooms and a selection of light-filled living spaces that could be adapted to suit your needs. The well-equipped kitchen is set right in the heart of the home with sweeping benchtops, Smeg appliances, a walk-in pantry and views over the family room.

### 663 m<sup>2</sup>

internal: 239 m² | external: 104 m² | total: 343 m²

Dimensions are approximate. All information contained herein is gathered from sources we believe to be reliable. However we cannot guarantee its accuracy and interested persons should rely on their own enquiries.