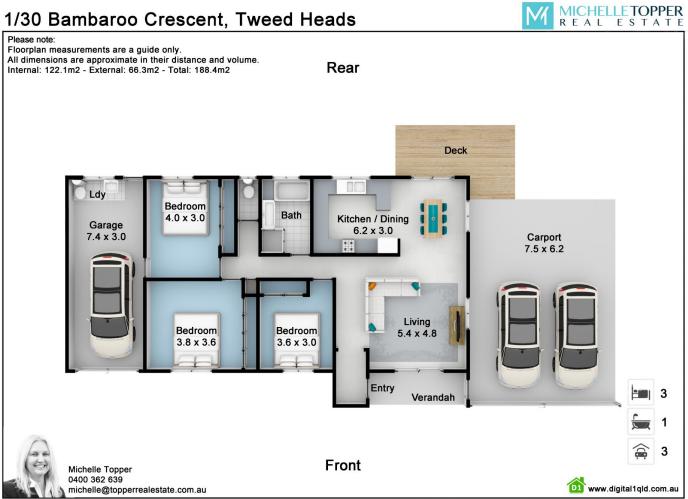

t Duplex and room for the Caravan and or Boat

This duplex is perfect home for the down sizer so don't miss out.

- ? North Facing
- ? Renovated
- ? 3 Bedrooms
- ? Outdoor Entertainment Area
- ? Air Conditioned in the living and all three bedrooms

? 24 Solar Panels (low electricity bill) to complete this energy efficient home, new windows and glass sliding doors were installed with 8.5mm acoustic glass, insulation in the root and solar panels.

? Single lock up garage

## For full version visit the website

https://www.topperrealestate.com.au

## 3 🎮 1 🚔 3 🚘

- Type : Semi Detached
- Price : \$ 790,000
- View : https://www.topperrealestate.com.au/sale/nsw/no rthern-rivers/tweed-heads/residential/semi-detac hed/6991065



Michelle Topper 0400362639

## 1/30 Bambaroo Crescent, Tweed Heads