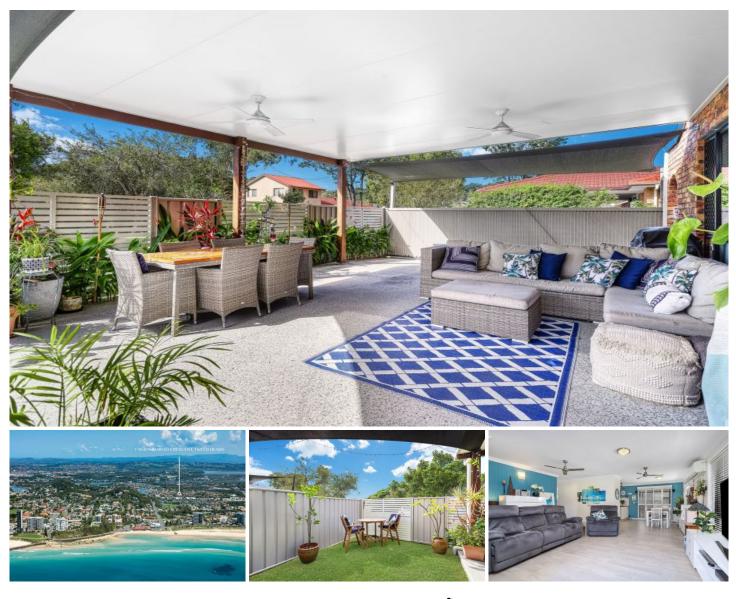

## 1/30 Bambaroo Crescent Tweed Heads NSW

Renovated Energy Efficient Duplex and room for the Caravan and or Boat

This duplex is perfect home for the down sizer so don't miss out.

- ? North Facing
- ? Renovated
- ? 3 Bedrooms
- ? Outdoor Entertainment Area
- ? Air Conditioned in the living and all three bedrooms

? 24 Solar Panels (low electricity bill) to complete this energy efficient home, new windows and glass sliding doors were installed with 8.5mm acoustic glass, insulation in the root and solar panels.

? Single lock up garage