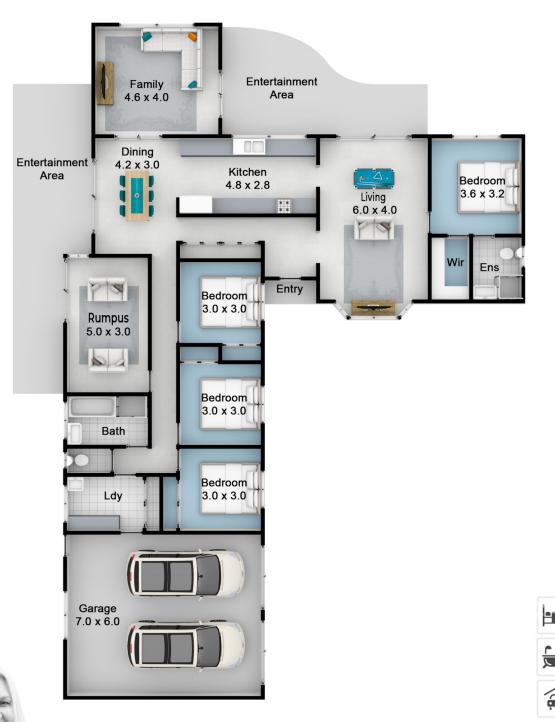

Floorplan measurements are a guide only.

All dimensions are approximate in their distance and volume.

Internal: 210.3m2 - External: 53.1m2 - Total: 263.4m2