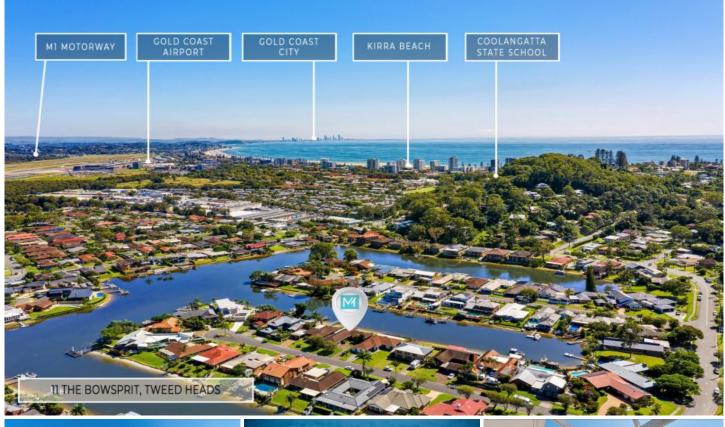

## 11 The Bowsprit Tweed Heads NSW

Waterfront living has never looked this good from this North Facing 20M wide waterfront property with a private sandy beach, direct water access, 809m2 land, , cool northerly breezes, and an incredible location within a quiet cul-de-sac. This is your chance to enjoy the life of leisure you deserve. Spend your days exploring the canals and the Tweed River of this prestigious location before returning to the style and comfort of this must-see waterfront property.

Built approx.1984 and set on a large 809sqm cul-de-sac block, this north-facing with a 20m wide waterfrontage residence has been lovingly maintained and is now ready for you to add your own touches. The layout has been designed to make the most of the glistening water views

## 4 🕒 2 📛 2 🖨

Type : House Price : \$ 1,725,000 Land Size : 809 sqm

View : https://www.topperrealestate.com.au/sale/n

sw/northern-rivers/tweed-heads/residential/

house/6952642

Michelle Topper 0400362639

Please note: