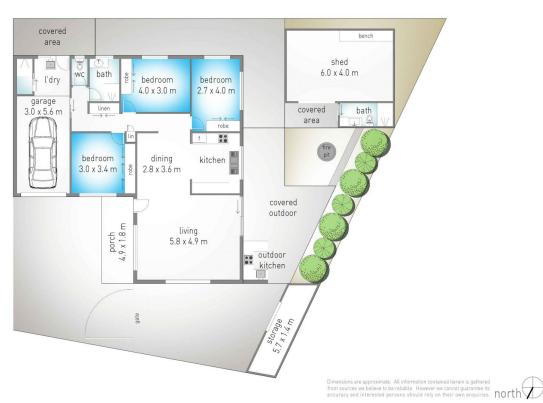

## 2/33 Meridian Way, **Tweed Heads 2 a** 1

internal: 134 m² | external: 48 m² | shed: 30 m² | total: 212 m²

**Þ** 3