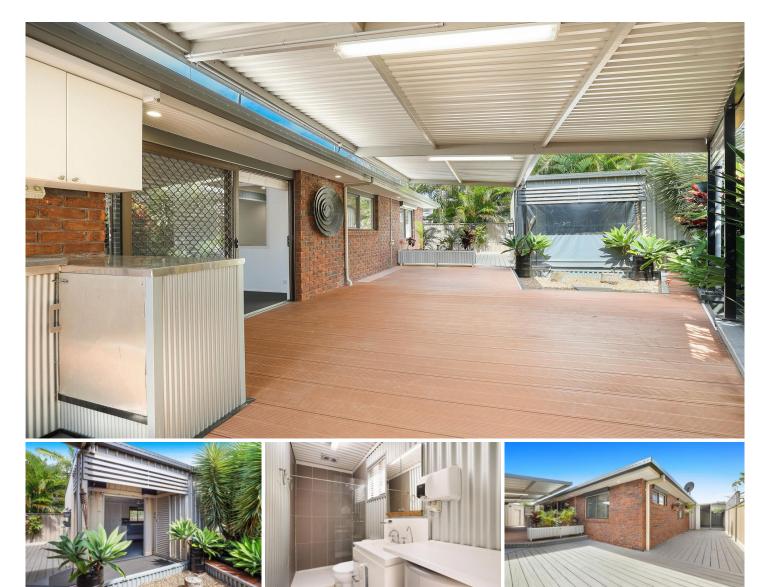

### 2/33 Meridian Way Tweed Heads NSW

We are delighted to present this 3-bedroom duplex perfectly located in the sought-after area of Tweed Heads. Positioned on the border, close to the Tweed River NSW, only 2km to Kirra Beach QLD, within a quiet cu-de-sac and located at the rear of the duplex pair.

### The home features:

? The living area opens the front balcony and the rear under cover entertainment area and is designed in tones of white and grey. There is plenty of natural light throughout the home.

? The dining area is of good size and would easily hold a table of 8.

? The kitchen is original with plenty of bench and cupboard space and the appliances have been recently updated.