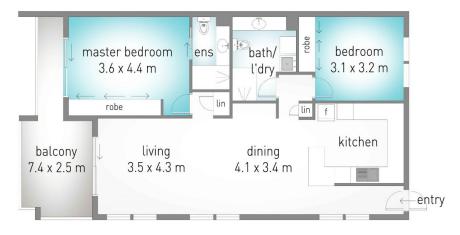

## 21/14 Douglas Street, **Kirra 2 a** 2

internal: 96 m² | external: 12 m² | total: 108 m²

**Þ** 2

Dimensions are approximate. All information contained herein is gathered from sources we believe to be reliable. However we cannot guarantee its accuracy and interested persons should rely on their own enquiries.