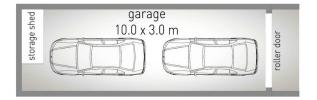

## 21/14 Douglas Street, **Kirra 2 a** 2

internal: 96 m² | external: 12 m² | total: 108 m²

**Þ** 2

Dimensions are approximate. All information contained herein is gathered from sources we believe to be reliable. However we cannot guarantee its accuracy and interested persons should rely on their own enquiries.