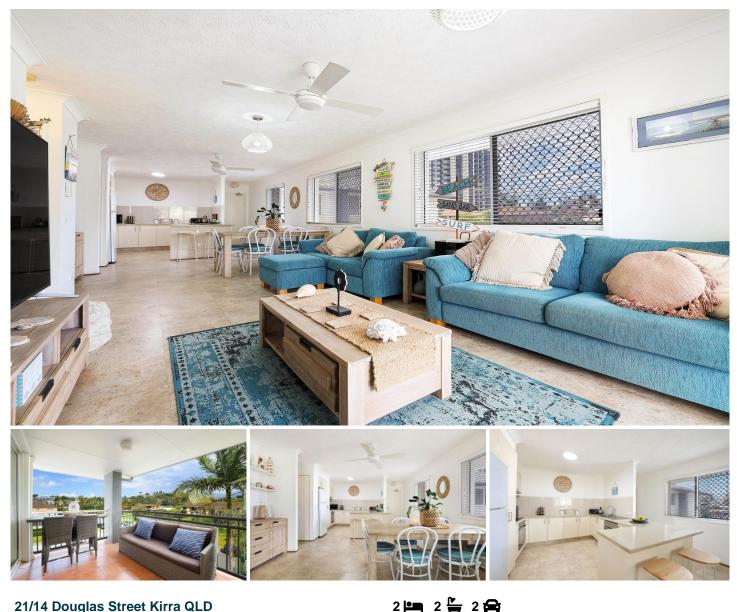

## 21/14 Douglas Street Kirra QLD

Enjoy resort-style living at Pearl of Kirra, a spacious residential beachside apartment building, with a swimming pool, sun lounges and palm trees, the perfect location to take full advantage of the ultimate beachside location. Just 200m to the world renown Kirra Beach, cafes, restaurants, and shops.

Apartment 21 at Pearl of Kirra is located on the 3rd floor of this lovely 3 storey walk up. The vast amount of natural light that fills this residence is evident from the moment you arrive. Big windows can be found in the large open-plan living area to the clean and bright bedrooms. White walls and neutral tone floors provide a beachy vibe that fits perfectly with the surrounding area while air-conditioning, ceiling fans and ocean breezes keep your home cool.

## 21/14 Douglas Street, **Kirra 2 a** 2

internal: 96 m² | external: 12 m² | total: 108 m²

**Þ** 2

Dimensions are approximate. All information contained herein is gathered from sources we believe to be reliable. However we cannot guarantee its accuracy and interested persons should rely on their own enquiries.