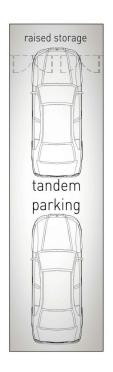

## 2 🕒 2 📛 2 🖨

Type : Apartment Price : \$ 920,000 Building Size : 103 sqm

/iew · https://www

: https://www.topperrealestate.com.au/sal e/nsw/northern-rivers/tweed-heads/resid

ential/apartment/6914269

Michelle Topper 0400362639

## 2122 Bay Grand Apartments 9 Enid Street, Tweed Heads

**L** 2 **2** 2 **2** 2

internal: 88 m² | external: 15 m² | total: 103 m²

Dimensions are approximate. All information contained herein is gathered from sources we believe to be reliable. However we cannot guarantee its