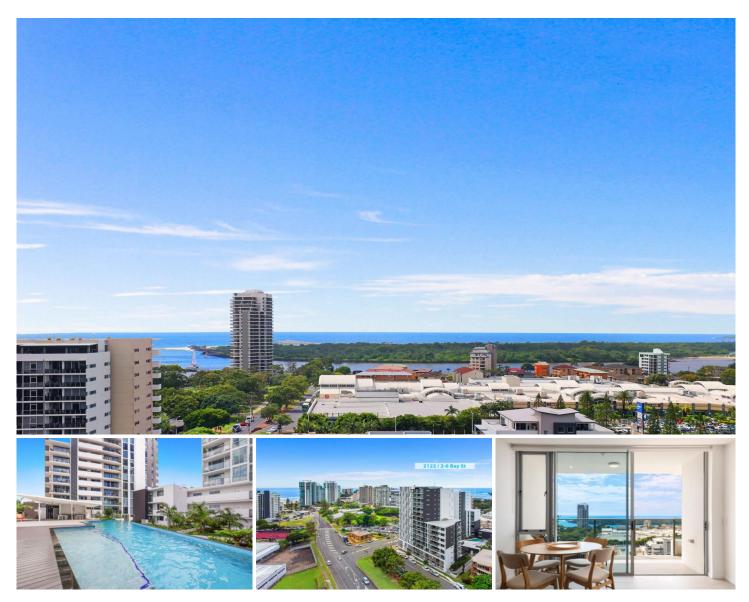

## 2122/9 Enid Street Tweed Heads NSW

Positioned on the 12th floor of the Bay Grand Apartments, is this near new sleek modern apartment boasting an open plan, with wide easterly views of the Tweed River, Cook Island, and the ocean beyond. You will be treated to fresh breezes and the morning sunrise that fills the open-plan layout. The design flows from the oversized balcony into the living room and the kitchen where quality appliances make catering a joy.

The stylish kitchen design is complemented with a mirror splashback reflecting the ocean, plenty of storage with a combination of cupboards and drawers, double sink, electrical appliances, dishwasher and a fridge. The feature stone breakfast bar was carefully chosen in neutral tones that completes the design.

## 2 🕒 2 📛 2 🖨

Type : Apartment Price : \$ 920,000 Building Size : 103 sqm

/iew · https://www

: https://www.topperrealestate.com.au/sal e/nsw/northern-rivers/tweed-heads/resid

ential/apartment/6914269

Michelle Topper 0400362639

## 2122 Bay Grand Apartments 9 Enid Street, Tweed Heads

**L** 2 **2** 2 **2** 2

internal: 88 m² | external: 15 m² | total: 103 m²

Dimensions are approximate. All information contained herein is gathered from sources we believe to be reliable. However we cannot guarantee its