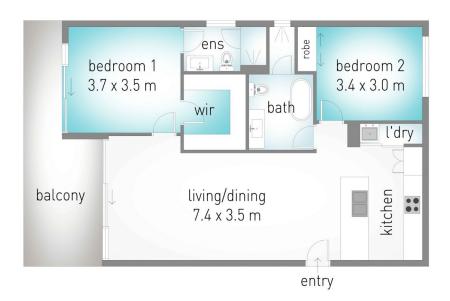

## 2122 Bay Grand Apartments 9 Enid Street, Tweed Heads

**L** 2 **2** 2 **2** 2

internal: 88 m² | external: 15 m² | total: 103 m²

Dimensions are approximate. All information contained herein is gathered from sources we believe to be reliable. However we cannot guarantee its