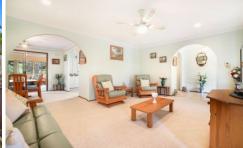

A generous living room is set just off the entry with a free-flowing design that draws you through to the open-plan kitchen and dining area.

For full version visit the website