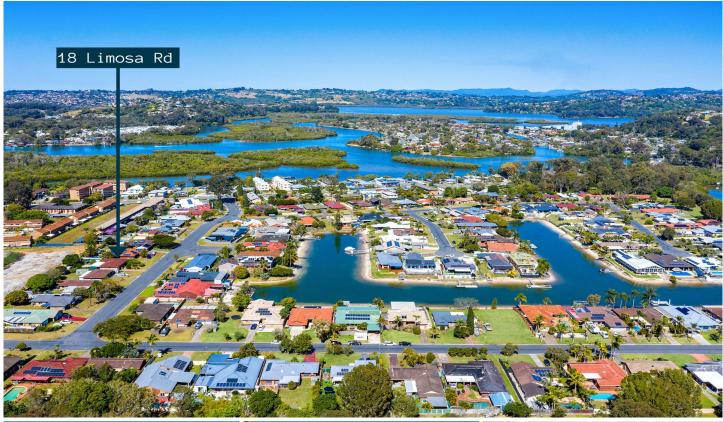

## 18 Limosa Road Tweed Heads West NSW

The owner has purchased elsewhere so don't miss out on purchasing this lovely family home on 748m2 land at a duplex price. This much-loved and beautifully presented property is nestled within a peaceful pocket of Tweed Heads West.

Positioned on 748m2 of land with plenty of room for the kids and animals to play. The light-filled layout boasts two bedrooms, plus a multipurpose room and one bathroom, and there's potential to expand, if need be, otherwise enjoy the current well-maintained home.