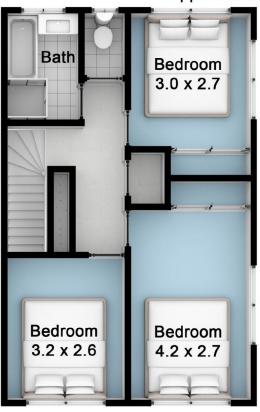

# 1/60 Coolangatta Road, Coolangatta

Please note:

Floorplan measurements are a guide only.

All dimensions are approximate in their distance and volume. Internal : 107.1m2

### Rear

**Upper Level** 

3

1.5

2

Front

Michelle Topper 0400 362 639 michelle@topperrealestate.com.au