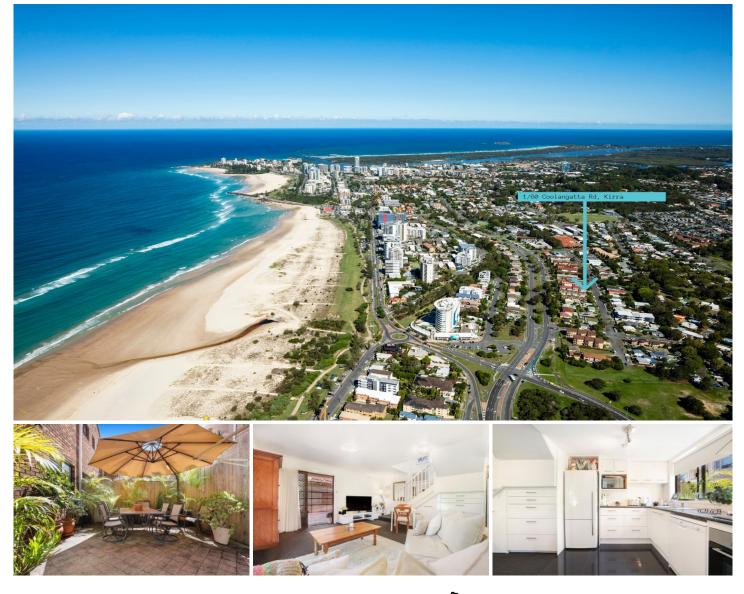

#### 1/60 Coolangatta Road Kirra QLD

Immerse yourself in a low-maintenance lifestyle with this sublime Kirra townhouse. Living stretches over two levels within this renovated open-plan layout that embraces the coastal lifestyle. This beautiful townhouse is just one of seven and enjoys a prime position at the very end of the complex, positioned at the quietness of Bolton Street.

Come directly from your private double garage, which could be also used as an all-weather entertainer's haven, into the air conditioned open plan living area. For the cook of the household, a bright kitchen awaits with sleek white cabinetry and contrast benchtops, a dishwasher and lots of cleverly thought out storage. The laundry is located downstairs alongside a powder room for added convenience. With its own courtyard and private access to the common land adjoining the residence, there are plenty