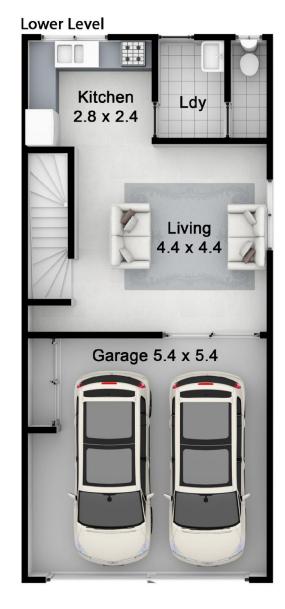

Come directly from your private double garage, which could be also used as an all-weather entertainer's haven, into the air conditioned open plan living area. For the cook of the household, a bright kitchen awaits with sleek white cabinetry and contrast benchtops, a dishwasher and lots of cleverly thought out storage. The laundry is located downstairs alongside a powder room for added convenience. With its own courtyard and private access to the common land adjoining the residence, there are plenty

# 1/60 Coolangatta Road, Coolangatta

Please note:

Floorplan measurements are a guide only.

All dimensions are approximate in their distance and volume. Internal : 107.1m2