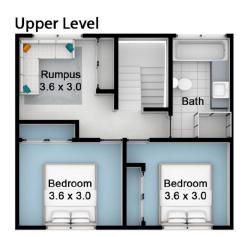

# 28 Alexander Court, Tweed Heads South

Floorplan measurements are a guide only.

All dimensions are approximate in their distance and volume.

Internal: 150.0m2 - External: 19.0m2 - Total: 169.0m2