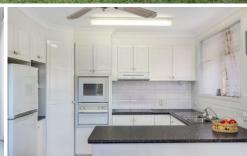

Arriving at the home, you'll be welcomed by the well-maintained gardens which lead you up to the charming front entrance. The open plan living, dining and kitchen area awaits inside and provides an idyllic place to gather with loved ones or simply kick back and relax. Here, the home cook will enjoy preparing meals thanks to the sweeping benchtops, ample storage, a wall oven and even a ceiling fan to keep you cool as you show off your skills.