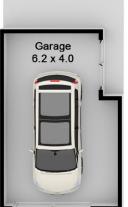

# 28 Alexander Court, Tweed Heads South

Floorplan measurements are a guide only.

All dimensions are approximate in their distance and volume.

Internal: 150.0m2 - External: 19.0m2 - Total: 169.0m2