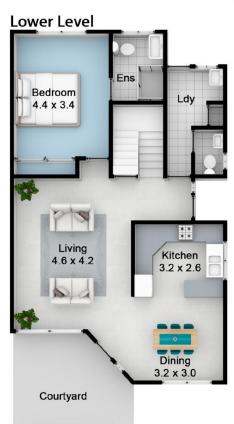

# 28 Alexander Court, Tweed Heads South

Floorplan measurements are a guide only.

All dimensions are approximate in their distance and volume.

Internal: 150.0m2 - External: 19.0m2 - Total: 169.0m2