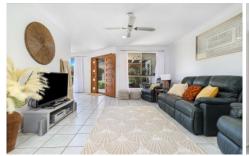

Arriving at the home, you'll be welcomed by the well-maintained gardens which lead you up to the charming front entrance. The open plan living, dining and kitchen area awaits inside and provides an idyllic place to gather with loved ones or simply kick back and relax. Here, the home cook will enjoy preparing meals thanks to the sweeping benchtops, ample storage, a wall oven and even a ceiling fan to keep you cool as you show off your skills.