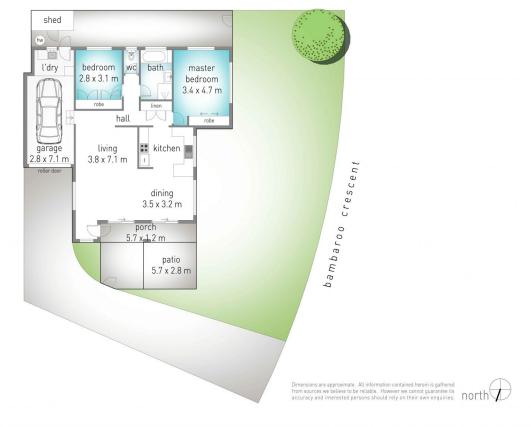

## 1/23 Bambaroo Crescent, Tweed Heads **1 a** 1

internal: 123 m² | external: 17 m² | total: 140 m²

**Þ** 2