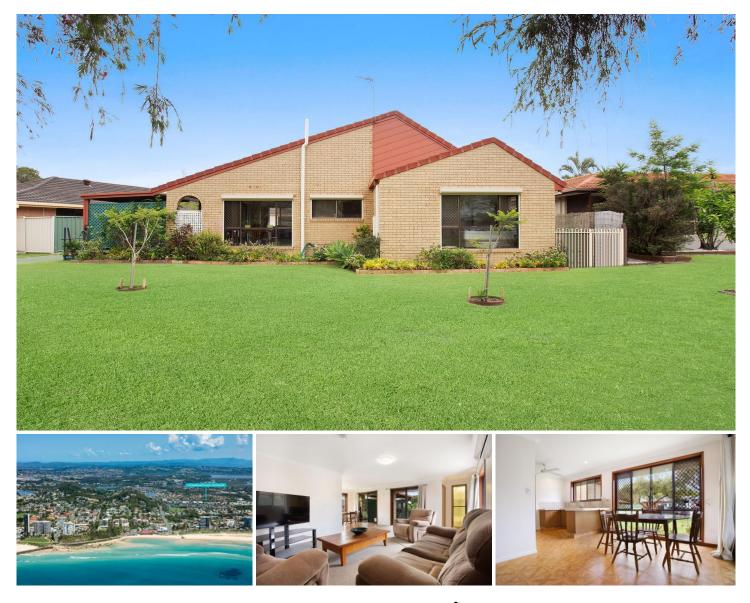

## 1/23 Bambaroo Crescent Tweed Heads NSW

This property will be sold so don't miss out. Currently rented for \$450.00pw and potential \$525.00pw.

We are delighted to present this duplex perfectly located in the sought-after area of Tweed Heads. Approx. 1.5km to Kirra beach, offering 2 good-size bedrooms, 1-bathroom, single garage, and low maintenance yard. This is an exceptional opportunity to invest in this ever-popular pocket of Tweed Heads.

The home features:

? Open-plan living and dining area, opening to the entertainment area.

? An original kitchen in good condition with electric appliances.

? 2 good size bedrooms with built-ins' wardrobes.

## For full version visit the website

2 🛤 1 🚔 1 🚘

- Type : Semi Detached
- Price : \$ 695,000
- View : https://www.topperrealestate.com.au/sale/nsw/no rthern-rivers/tweed-heads/residential/semi-detac hed/6830989