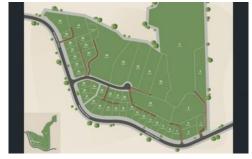

## 40/96 Mcallisters Road Bilambil Heights NSW

Build you dream home on this stunning 2443m2 of land. Services are in place and ready to design your home around the wide views. Few blocks of this size become available and there is room to build, landscape, add a pool and there is plenty room to create space from your neighbours.

Don't miss this opportunity to purchase land of this size.

Type : Land

Land Size : 2443 sqm

View

: https://www.topperrealestate.com.au/sale/n sw/northern-rivers/bilambil-heights/residenti al/land/6830987

Michelle Topper 0400362639