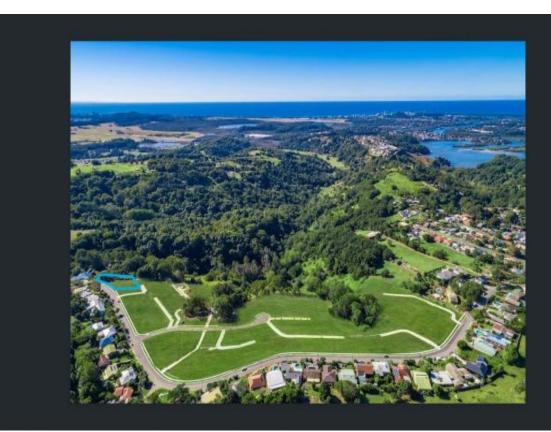

## 40/96 Mcallisters Road Bilambil Heights NSW

Build you dream home on this stunning 2443m2 of land. Services are in place and ready to design your home around the wide views. Few blocks of this size become available and there is room to build, landscape, add a pool and there is plenty room to create space from your neighbours.

Bilambil Heights is situated approx. 10mins to Coolangatta / Tweed Heads.

A small community town of rolling hills, scenic views and so close to all amenities, including private and public schools, Tweed Hospital, University and shopping centres.