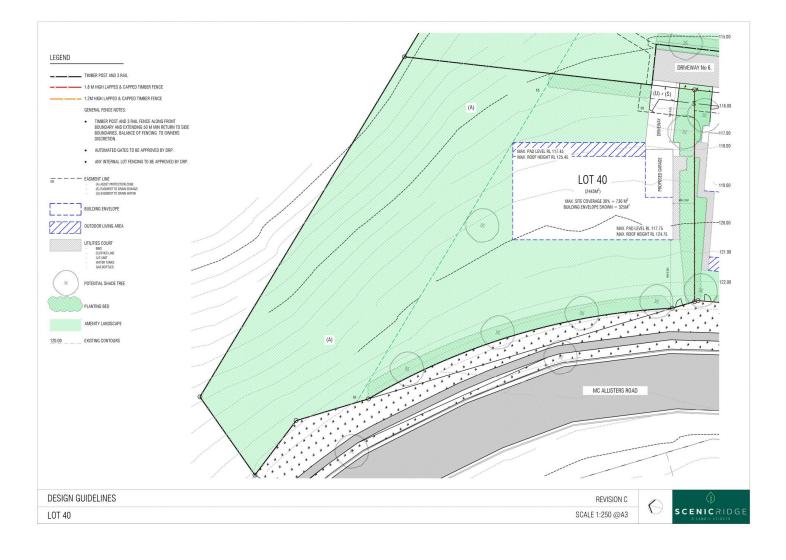

## 40/96 Mcallisters Road Bilambil Heights NSW

Build you dream home on this stunning 2443m2 of land. Services are in place and ready to design your home around the wide views. Few blocks of this size become available and there is room to build, landscape, add a pool and there is plenty room to create space from your neighbours.

Don't miss this opportunity to purchase land of this size.

Type : Land

Land Size : 2443 sqm

View

: https://www.topperrealestate.com.au/sale/n sw/northern-rivers/bilambil-heights/residenti al/land/6830987

Michelle Topper 0400362639