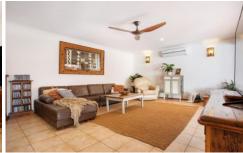

### Features Include:

The lounge room is inviting, with timber bi-fold doors opening to the entertainment area.

The dining area is centered around the multiple living areas.

The conventional kitchen is the hub of the home with easy access to the dining, loungeroom, family room and the entertainment area. There is plenty of bench space, a gas cooktop, an electric oven, dishwasher, and a spacious