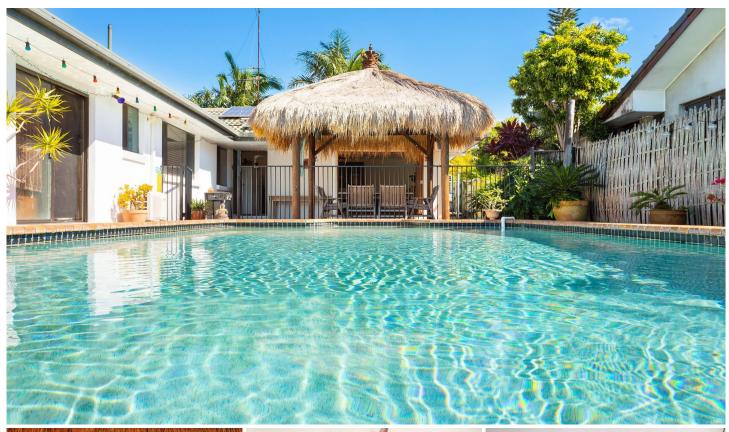

#### 7 Bambaroo Crescent Tweed Heads NSW

The owners have created a private sanctuary with a resort style north / easterly facing inground swimming pool, an open plan living area with bifold doors opening to the Bali Hut, to the design of the home that flows to the tranquil backyard offering an outside bath and a vegetable garden.