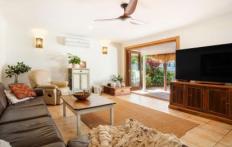

### Features Include:

The lounge room is inviting, with timber bi-fold doors opening to the entertainment area.

The dining area is centered around the multiple living areas.

The conventional kitchen is the hub of the home with easy access to the dining, loungeroom, family room and the entertainment area. There is plenty of bench space, a gas cooktop, an electric oven, dishwasher, and a spacious