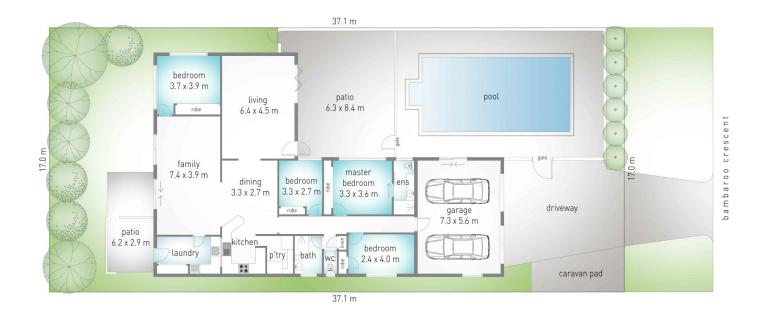

#### 7 Bambaroo Crescent Tweed Heads NSW

The owners have created a private sanctuary with a resort style north / easterly facing inground swimming pool, an open plan living area with bifold doors opening to the Bali Hut, to the design of the home that flows to the tranquil backyard offering an outside bath and a vegetable garden.

### Features Include:

The lounge room is inviting, with timber bi-fold doors opening to the entertainment area.

The dining area is centered around the multiple living areas.

The conventional kitchen is the hub of the home with easy access to the dining, loungeroom, family room and the entertainment area. There is plenty of bench space, a gas cooktop, an electric oven, dishwasher, and a spacious

### 692 m<sup>2</sup>

internal: 229  $m^2$  | external: 71  $m^2$  | total: 300  $m^2$ 