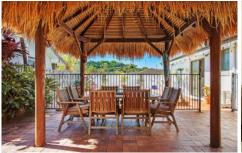

#### 7 Bambaroo Crescent Tweed Heads NSW

The owners have created a private sanctuary with a resort style north / easterly facing inground swimming pool, an open plan living area with bifold doors opening to the Bali Hut, to the design of the home that flows to the tranquil backyard offering an outside bath and a vegetable garden.