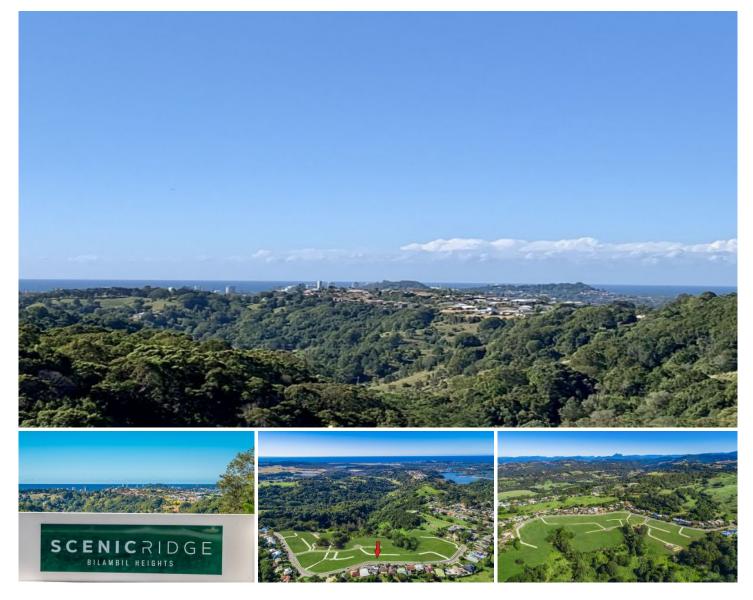

## 13/26 Evergreen View Bilambil Heights NSW

The stunning views stretch from the hills, to Coolangatta and the Ocean beyond from this north facing 851m2 of land just waiting for you to build your dream home. Be inspired from the many features that surround this estate.

Scenic Ridge was recently completed late last year and is ready to build. Some owners have their designs in council, while others are still in discussions. This estate will never grow larger than the 44 homes sites 9 of which are acreage lots. Located in Bilambil Heights a small suburb on the border of Northern NSW and Southern Qld. A community of families living the lifestyle this area offers of a combination of hinterland and coastal life. All this within driving distance to public and private schools, shopping centres and approx 10mins to Kirra and Coolangatta beaches.