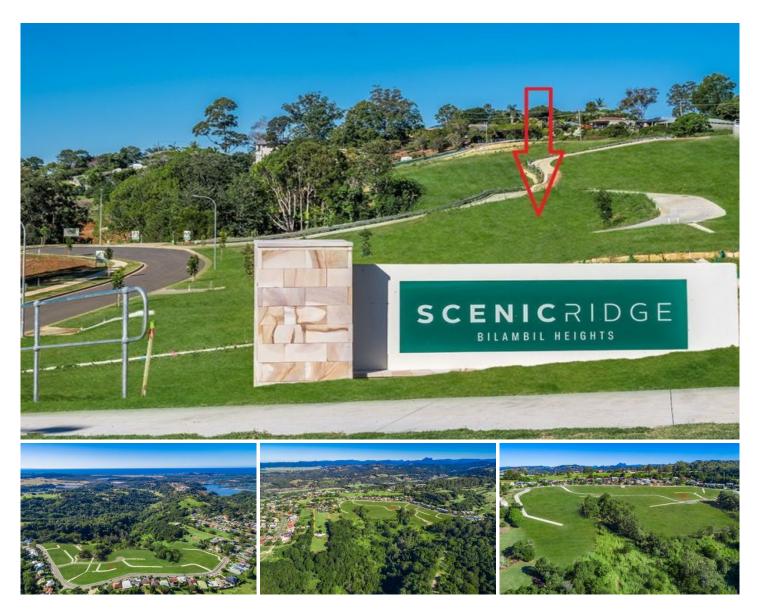

## 20 Evergreen View Bilambil Heights NSW

If you thought youd missed your chance to buy into Scenic Ridge Estate youve now got an amazing OPPORTUNITY to secure one of the best positioned residential blocks in the Estate!

The current owners of Lot 27 / 20 Evergreen View (business partners) have had a change in their 2021 work projections and have made the decision to sell their wonderful block.

This now provides a fabulous new opportunity for a new buyer to purchase land awaiting to build your dream home. 20 Evergreen View is a fully cleared 683.6sqm gently sloping north facing block which enjoys a gorgeous outlook across lush green valleys to the blue of the Pacific Ocean beyond. One of only a handful of lots with direct driveway access off Evergreen View this block offers so many