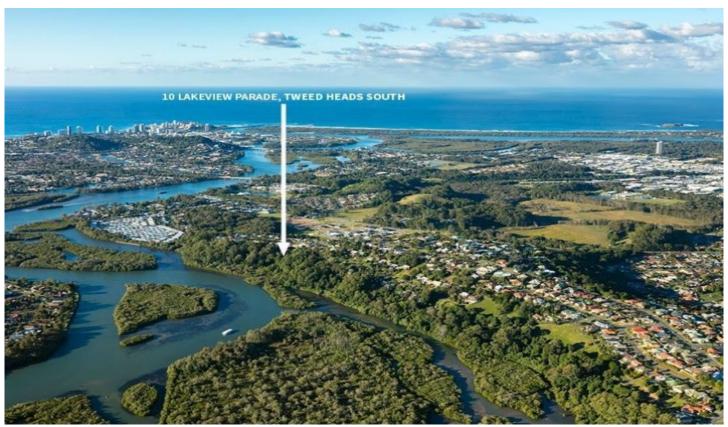

## 10 Lakeview Parade Tweed Heads South NSW

Land under \$250k is scarce in this boom market but this is a fabulous opportunity!

This generous sized 746sqm elevated block in South Tweed looks out through lush green native trees to the vast Terranora Creek beyond. Whilst being a sloping site there is a flat house pad footprint which was cut in some years ago in anticipation of the new build.

Conveniently located close to schools and only a quick 10 minute drive to Tweed City for major shopping and entertainment and another 5 minute drive beyond that to the beautiful Gold and Tweed Coast beaches. This special lot is located in a quiet cul-de-sac with only local traffic from neighbours equally enamoured with their tranquil bushland setting.