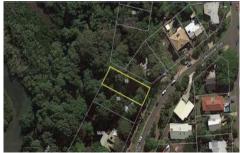

## 10 Lakeview Parade Tweed Heads South NSW

Land under \$250k is scarce in this boom market but this is a fabulous opportunity!

This generous sized 746sqm elevated block in South Tweed looks out through lush green native trees to the vast Terranora Creek beyond. Whilst being a sloping site there is a flat house pad footprint which was cut in some years ago in anticipation of the new build.