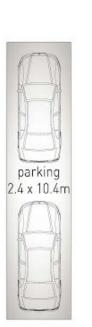

# 6/7 Margaret Street, Tweed Heads

▶ 2 2 2 2 2 2 10 2 Internal: 139 m² | external: 16 m² | total: 155 m²

2.2 x 1.8 m

storage

REAL

Dimensions are approximate. All information contained here in a gathered, from sources we believe to be reliable. However we cannot guarantise its accuracy and interested persons shauld rely an their own argumes.