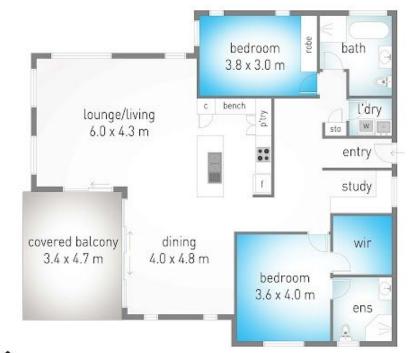

## Features Include:

Internal lift to all levels

Attractive foyer within the apartment

Spacious air-conditioned lounge room opening to the under-cover balcony to enjoy day or night.

Dining room or alternatively 2nd sitting area that opens to the balcony with floor to ceiling glass doors

The balcony is a generous size, 3.4m x 4.7m with a stone

# 6/7 Margaret Street, Tweed Heads

▶ 2 2 2 2 2 2 10 2 Internal: 139 m² | external: 16 m² | total: 155 m²

2.2 x 1.8 m

storage

REAL

Dimensions are approximate. All information contained here in a gathered, from sources we believe to be reliable. However we cannot guarantise its accuracy and interested persons shauld rely an their own argumes.