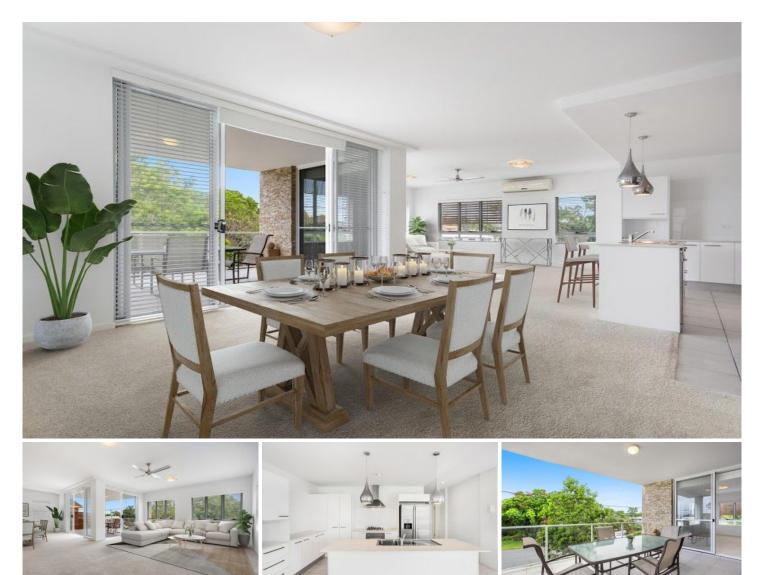

### UNDER CONTRACT

You will be impressed with the design of this spacious 155m2 open plan apartment located near the Tweed River. The design of the apartment was created around space,

natural tones, an abundance of natural light, with elevated views from the 2nd floor.

## Features Include:

Internal lift to all levels

Attractive foyer within the apartment

Spacious air-conditioned lounge room opening to the under-cover balcony to enjoy day or night.

Dining room or alternatively 2nd sitting area that opens to the balcony with floor to ceiling glass doors

The balcony is a generous size, 3.4m x 4.7m with a stone