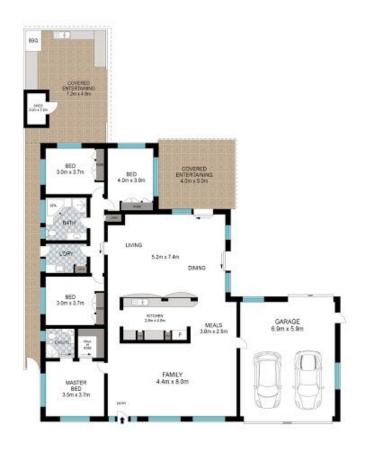

Privacy front wall with remote controlled gates Private front courtvard

Spacious formal and informal living and dining areas Open plan stylish kitchen with plenty of bench and cupboard space, dishwasher and electric appliances. Kitchen opens to the informal dining, family opening to outdoor areas.

## 4 2 2 2

Type : House Price : \$ 1,030,000 Land Size : 819.6 sqm

View : https://www.topperrealestate.com.au/sale/n

sw/northern-rivers/tweed-heads/residential/

house/6830973

Michelle Topper 0400362639

INT: 228 m² EXT: 73 m²

cale in metres. Indicative only. Dimensions are approximate. All information contained herein is gathered from sources we believe to be reliable. However, we cannot guarantee its accuracy and interested persons should rely on their own enquiries.