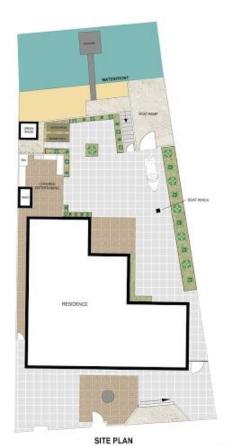

## SOLD BY MICHELLE TOPPER

This single level waterfront home is designed around low maintenance, so you have more time to enjoy the waterfront living.

Positioned on a generous 820sqm of absolute waterfront property with a stunning uninterrupted view down the canal, this immaculate property has an abundance of features. Features:

## 4 2 2 2

Type : House Price : \$ 1,030,000 Land Size : 819.6 sqm

View : https://www.topperrealestate.com.au/sale/n

sw/northern-rivers/tweed-heads/residential/

house/6830973

Michelle Topper 0400362639

INT: 228 m² EXT: 73 m²