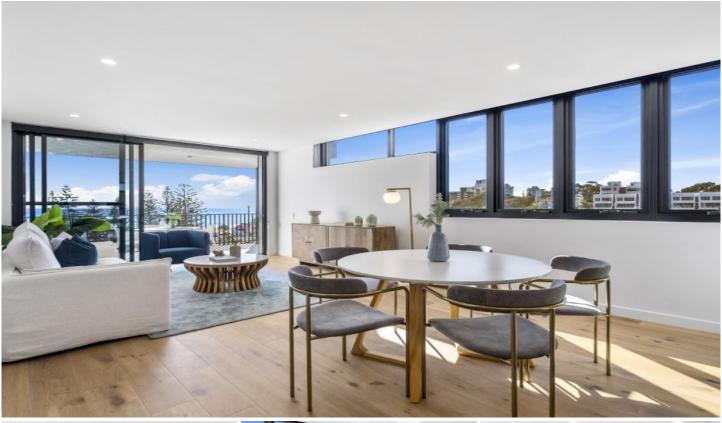

## 703/8 Churchill Street Coolangatta QLD

Positioned in one of Kirra's newest Boutique Apartment Building Elan, only 31 residential apartments. On offer is this north facing 110m2 / 2-bedroom apartment positioned on the 7th floor with ocean views. Conveniently located to Kirra beach, famous surf breaks, cafes, and restaurants. Exceptional resident amenities including a pool and entertaining area, secure basement carparking and lift access.

## Features include:

Modern open plan living, and dining area opening to the undercover spacious balcony.

Generous ceiling heights throughout with square set finish.

Ducted air conditioning system to the living room and all bedrooms.