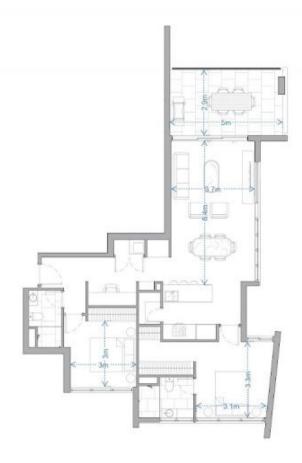

## 203, 303, 403, 503, 603, 703, 803

| LEVELS   | TW0 T0 EIGHT |
|----------|--------------|
| BED      | 2.           |
| BATH     |              |
| STUDY    | ¥5           |
| CAR      | 4            |
| INTERNAL | 113547       |
| BALCONY  | 1046         |
| TOTAL    | Moss         |
| FINISH   | g-BEDROOM    |
|          |              |