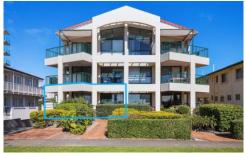

## Features:

140m2 ground floor original 3 bedroom apartment. Live in, invest or holiday let, the choice is yours.

Open plan tiled lounge and dining area, opening to the spacious under cover balcony.

The kitchen offers plenty of bench and cupboard space with double sink and electrical appliances.