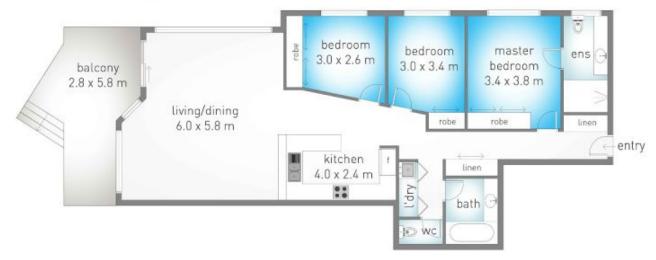

## 1/52 Pacific Parade Bilinga QLD

140m2 BEACHFRONT 3 BEDROOM APARTMENT Plus Garage and Storage. Experience living across from Bilinga Beach and wake up and walk across to one of the regions most pristine beaches, Bilinga and Kirra, swim in the warm crystal waters and then retire to the sundrenched under cover Alfresco balcony for a relaxed breakfast to start your day.

## Features:

140m2 ground floor original 3 bedroom apartment. Live in, invest or holiday let, the choice is yours.

Open plan tiled lounge and dining area, opening to the spacious under cover balcony.

The kitchen offers plenty of bench and cupboard space with double sink and electrical appliances.

## 1/52 Pacific Parade, Bilinga

â 1 internal: 123 m² | external: 17 m² | garage: 28 m² | total: 168 m²