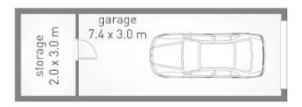

## 1/52 Pacific Parade, Bilinga

â 1 internal: 123 m² | external: 17 m² | garage: 28 m² | total: 168 m²