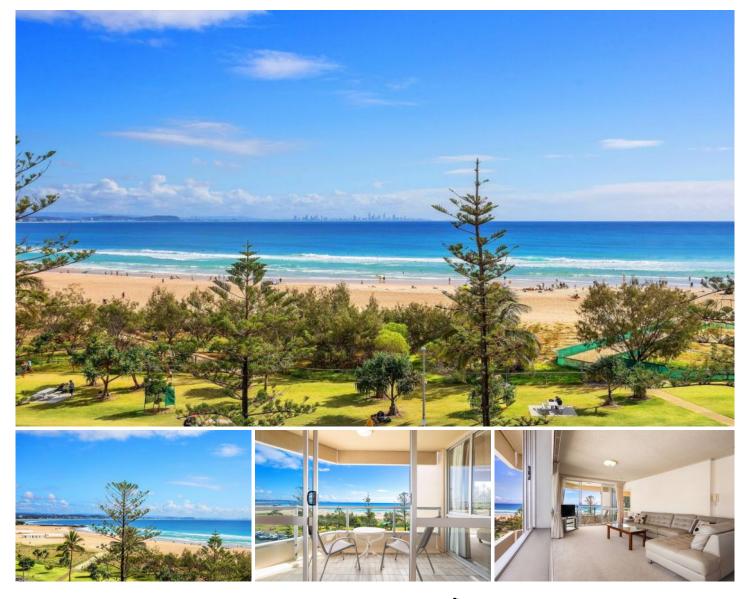

#### 18/130 Marine Parade Coolangatta QLD

You will be enchanted with the views from Sunrise to Sunset. The morning sun glistering over the waves of Coolangatta / Greenmount Beach and the Tweed River, to the perfect Sunsets over the ocean.

Positioned on the 6th floor of Kooringal Court Apartments, this property enjoys uninterrupted beachfront views, towards Currumbin, Burleigh to Surfers Paradise and from the rear of the apartment beautiful views over Jack Evans Harbour and the Tweed River.

As you enter the property, you are invited down the hall by the promise of sparkling ocean views and an abundance of natural light. The living and dining areas offer spectacular vistas framed by floor-to-ceiling windows, flowing seamlessly to the ocean-facing balcony. Follow the ocean