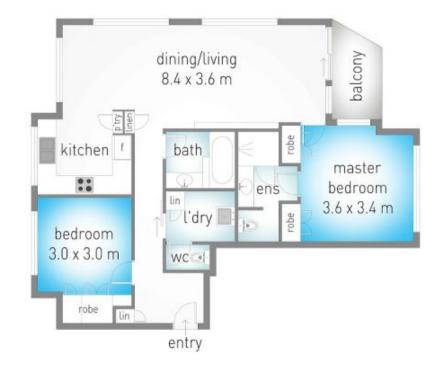

## 18/130 Marine Parade, Coolangatta 2

internal: 94  $m^2$  | external: 4  $m^2$  | total: 98  $m^2$  car space: 27  $m^2$ 

â 1

**P** 2

Dimensions are approximate. All information contained hences to pathered form sources we believe to be retrable. However we cannot guarantee in accuracy and interacted persons should rule on their own englistics.