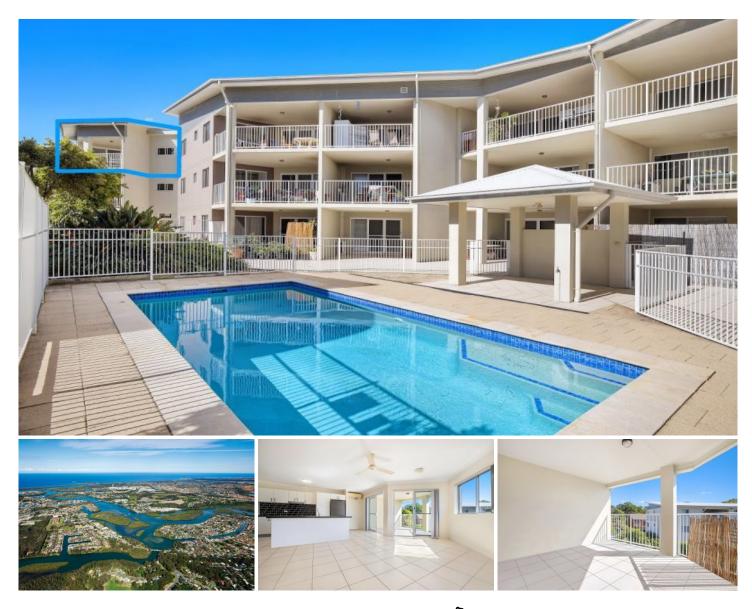

## 33/33 Lloyd Street Tweed Heads South NSW

Fantastic opportunity to acquire this two bedroom apartment located in the Azure Bay complex on the top floor with an outlook from your balcony towards the pool area. Complex is within walking distance to the shops, river and schools. This is a perfect location for those wanting an investment or 1st home owner, live in, the choice is yours.

## Features include:

Air conditioned open plan living and dining area opening to the balcony.

The kitchen is designed in modern black and white tones. There is a spacious breakfast bar, with plenty of cupboard space, a double sink and electrical appliances.

There are two good size bedrooms, one with a built in robe