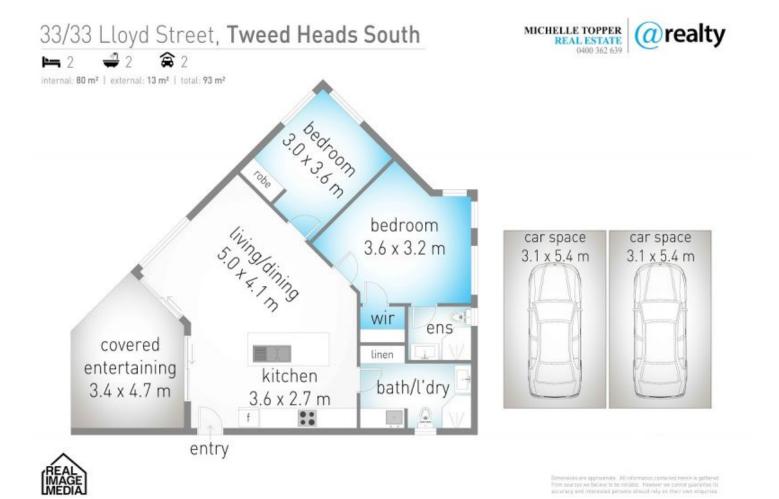

## 33/33 Lloyd Street Tweed Heads South NSW

Fantastic opportunity to acquire this two bedroom apartment located in the Azure Bay complex on the top floor with an outlook from your balcony towards the pool area. Complex is within walking distance to the shops, river and schools. This is a perfect location for those wanting an investment or 1st home owner, live in, the choice is yours.

There are two good size bedrooms, one with a built in robe