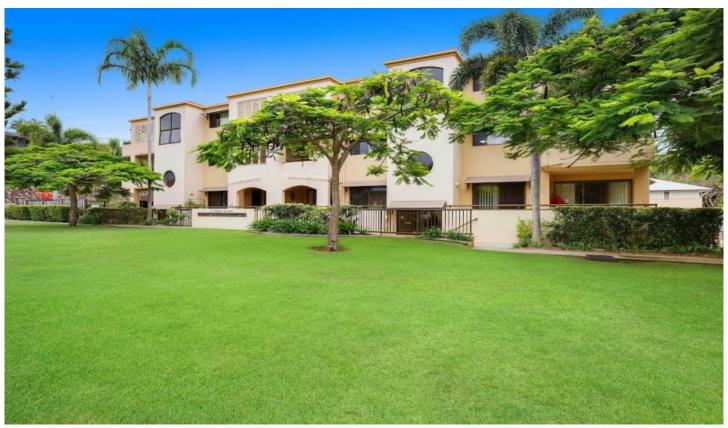

## 10/53 Stapylton Street Coolangatta QLD

This 2-bedroom apartment located on the second floor of this boutique building of only 11 apartments, is perfect for the investor or first home buyer. Easy walk or bike ride via Goodwin Park to Coolangatta Restaurants and Beaches.

## Features:

Air-conditioned open plan lounge and dining area opening to the balcony.

Spacious kitchen with a pantry, plenty of cupboards and bench space, double sink and electrical appliances.

Master suite with private balcony, offering a built-in wardrobe and a spacious ensuite.