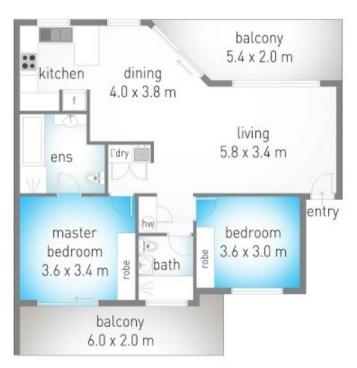

https://www.topperrealestate.com.au

6/37 Dixon Street, Coolangatta **4** 2 **a** 1

internal: 85 m² | external: 22 m² | total: 107 m²

**Þ** 2

Dimensions are approximate. All information contained herein to gathere from sources we believe to be reliable. However we cannot guarantee to accuracy and interested persons should rule or their own depointes