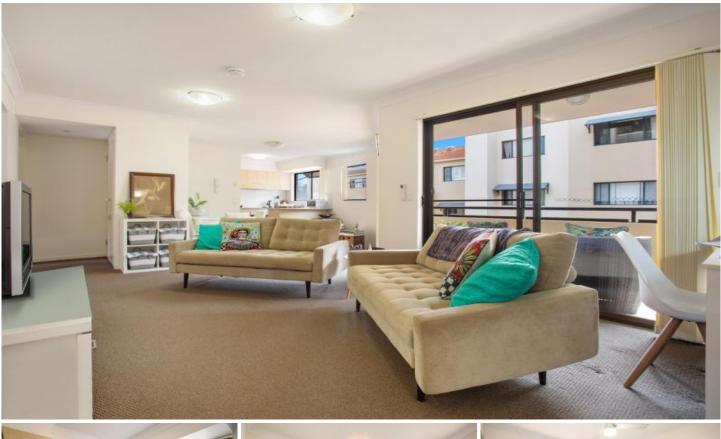

## Key features:

Light filled, air-conditioned open plan living and dining area with access to the under-cover balcony. Great space to just sit back and relax.

Good size kitchen with plenty of bench space, double sink, electrical appliances, and a dishwasher.