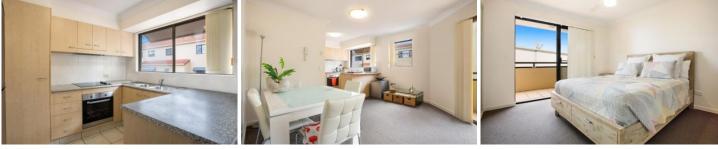

## Key features:

Light filled, air-conditioned open plan living and dining area with access to the under-cover balcony. Great space to just sit back and relax.

Good size kitchen with plenty of bench space, double sink, electrical appliances, and a dishwasher.

Master suite offers a private balcony, built-in wardrobe, fan and a spacious ensuite with bath and a shower.

Second bedroom is spacious and has a built-in-wardrobe.